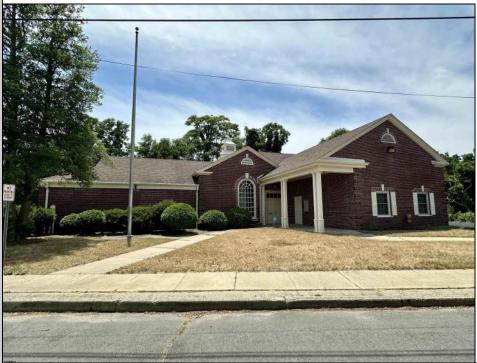

## COMMENTS

Check out this amazing opportunity! The former Municipal Utility Authority building is up for sale, offering 3,268+/- square feet of space. Currently used as an administrative office, the property is zoned as R-9 (Residential). The building features a spacious conference room, an executive office, administrative offices, two commercial restrooms (separate for men and women), and a small kitchen. It has an exterior brick facade with a beautiful arched window. Please note that its current usage is non-conforming to zoning and would require office approval if used for residential purposes. The property also includes a large parking lot for 5-7 cars and a rear yard.