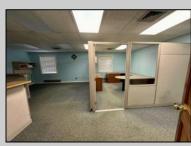

## COMMENTS

Check out this amazing opportunity! The former Municipal Utility Authority building is up for sale, offering 3,268+/- square feet of space. Currently used as an administrative office, the property is zoned as R-9 (Residential). The building features a spacious conference room, an executive office, administrative offices, two commercial restrooms (separate for men and women), and a small kitchen. It has an exterior brick facade with a beautiful arched window. Please note that its current usage is non-conforming to zoning and would require office approval if used for residential purposes. The property also includes a large parking lot for 5-7 cars and a rear yard.