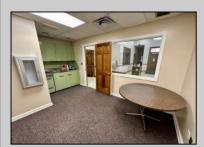

## COMMENTS

Check out this amazing opportunity! The former Municipal Utility Authority building is up for sale, offering 3,268+/- square feet of space. Currently used as an administrative office, the property is zoned as R-9 (Residential). The building features a spacious conference room, an executive office, administrative offices, two commercial restrooms (separate for men and women), and a small kitchen. It has an exterior brick facade with a beautiful arched window. Please note that its current usage is non-conforming to zoning and would require office approval if used for residential purposes. The property also includes a large parking lot for 5-7 cars and a rear yard.