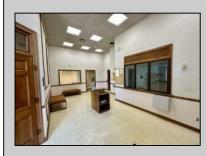

## COMMENTS

Check out this amazing opportunity! The former Municipal Utility Authority building is up for sale, offering 3,268+/- square feet of space. Currently used as an administrative office, the property is zoned as R-9 (Residential). The building features a spacious conference room, an executive office, administrative offices, two commercial restrooms (separate for men and women), and a small kitchen. It has an exterior brick facade with a beautiful arched window. Please note that its current usage is non-conforming to zoning and would require office approval if used for residential purposes. The property also includes a large parking lot for 5-7 cars and a rear yard.