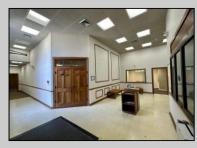

## COMMENTS

Check out this amazing opportunity! The former Municipal Utility Authority building is up for sale, offering 3,268+/- square feet of space. Currently used as an administrative office, the property is zoned as R-9 (Residential). The building features a spacious conference room, an executive office, administrative offices, two commercial restrooms (separate for men and women), and a small kitchen. It has an exterior brick facade with a beautiful arched window. Please note that its current usage is non-conforming to zoning and would require office approval if used for residential purposes. The property also includes a large parking lot for 5-7 cars and a rear yard.