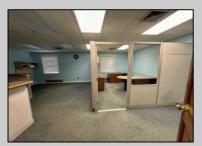

## **COMMENTS**

Check out this amazing opportunity! The former Municipal Utility Authority building is up for sale, offering 3,268+/- square feet of space. Currently used as an administrative office, the property is zoned as R-9 (Residential). The building features a spacious conference room, an executive office, administrative offices, two commercial restrooms (separate for men and women), and a small kitchen. It has an exterior brick facade with a beautiful arched window. Please note that its current usage is non-conforming to zoning and would require office approval if used for residential purposes. The property also includes a large parking lot for 5-7 cars and a rear yard.