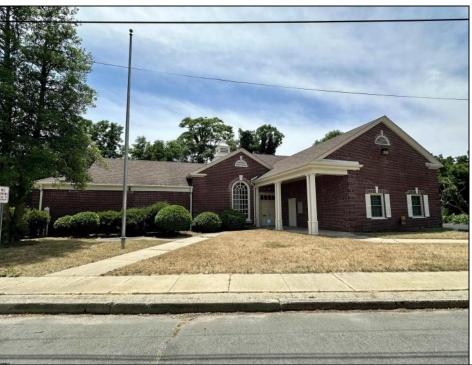

## **COMMENTS**

Check out this amazing opportunity! The former Municipal Utility Authority building is up for sale, offering 3,268+/- square feet of space. Currently used as an administrative office, the property is zoned as R-9 (Residential). The building features a spacious conference room, an executive office, administrative offices, two commercial restrooms (separate for men and women), and a small kitchen. It has an exterior brick facade with a beautiful arched window. Please note that its current usage is non-conforming to zoning and would require office approval if used for residential purposes. The property also includes a large parking lot for 5-7 cars and a rear yard.