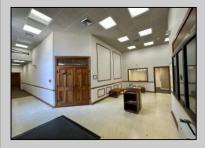

## **COMMENTS**

Check out this amazing opportunity! The former Municipal Utility Authority building is up for sale, offering 3,268+/- square feet of space. Currently used as an administrative office, the property is zoned as R-9 (Residential). The building features a spacious conference room, an executive office, administrative offices, two commercial restrooms (separate for men and women), and a small kitchen. It has an exterior brick facade with a beautiful arched window. Please note that its current usage is non-conforming to zoning and would require office approval if used for residential purposes. The property also includes a large parking lot for 5-7 cars and a rear yard.