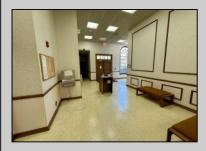

## **COMMENTS**

Check out this amazing opportunity! The former Municipal Utility Authority building is up for sale, offering 3,268+/- square feet of space. Currently used as an administrative office, the property is zoned as R-9 (Residential). The building features a spacious conference room, an executive office, administrative offices, two commercial restrooms (separate for men and women), and a small kitchen. It has an exterior brick facade with a beautiful arched window. Please note that its current usage is non-conforming to zoning and would require office approval if used for residential purposes. The property also includes a large parking lot for 5-7 cars and a rear yard.