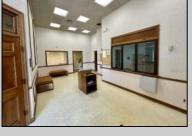

## **COMMENTS**

Check out this amazing opportunity! The former Municipal Utility Authority building is up for sale, offering 3,268+/- square feet of space. Currently used as an administrative office, the property is zoned as R-9 (Residential). The building features a spacious conference room, an executive office, administrative offices, two commercial restrooms (separate for men and women), and a small kitchen. It has an exterior brick facade with a beautiful arched window. Please note that its current usage is non-conforming to zoning and would require office approval if used for residential purposes. The property also includes a large parking lot for 5-7 cars and a rear yard.