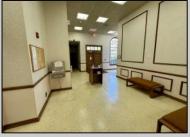

## **COMMENTS**

Check out this amazing opportunity! The former Municipal Utility Authority building is up for sale, offering 3,268+/- square feet of space. Currently used as an administrative office, the property is zoned as R-9 (Residential). The building features a spacious conference room, an executive office, administrative offices, two commercial restrooms (separate for men and women), and a small kitchen. It has an exterior brick facade with a beautiful arched window. Please note that its current usage is non-conforming to zoning and would require office approval if used for residential purposes. The property also includes a large parking lot for 5-7 cars and a rear yard.