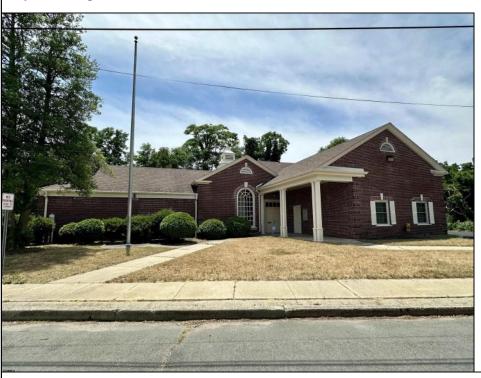

## **COMMENTS**

Check out this amazing opportunity! The former Municipal Utility Authority building is up for sale, offering 3,268+/- square feet of space. Currently used as an administrative office, the property is zoned as R-9 (Residential). The building features a spacious conference room, an executive office, administrative offices, two commercial restrooms (separate for men and women), and a small kitchen. It has an exterior brick facade with a beautiful arched window. Please note that its current usage is non-conforming to zoning and would require office approval if used for residential purposes. The property also includes a large parking lot for 5-7 cars and a rear yard.