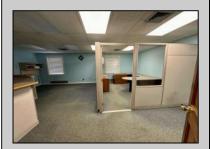

## **COMMENTS**

Check out this amazing opportunity! The former Municipal Utility Authority building is up for sale, offering 3,268+/- square feet of space. Currently used as an administrative office, the property is zoned as R-9 (Residential). The building features a spacious conference room, an executive office, administrative offices, two commercial restrooms (separate for men and women), and a small kitchen. It has an exterior brick facade with a beautiful arched window. Please note that its current usage is non-conforming to zoning and would require office approval if used for residential purposes. The property also includes a large parking lot for 5-7 cars and a rear yard.