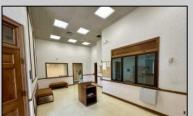

## **COMMENTS**

Check out this amazing opportunity! The former Municipal Utility Authority building is up for sale, offering 3,268+/- square feet of space. Currently used as an administrative office, the property is zoned as R-9 (Residential). The building features a spacious conference room, an executive office, administrative offices, two commercial restrooms (separate for men and women), and a small kitchen. It has an exterior brick facade with a beautiful arched window. Please note that its current usage is non-conforming to zoning and would require office approval if used for residential purposes. The property also includes a large parking lot for 5-7 cars and a rear yard.