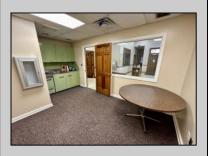

## **COMMENTS**

Check out this amazing opportunity! The former Municipal Utility Authority building is up for sale, offering 3,268+/- square feet of space. Currently used as an administrative office, the property is zoned as R-9 (Residential). The building features a spacious conference room, an executive office, administrative offices, two commercial restrooms (separate for men and women), and a small kitchen. It has an exterior brick facade with a beautiful arched window. Please note that its current usage is non-conforming to zoning and would require office approval if used for residential purposes. The property also includes a large parking lot for 5-7 cars and a rear yard.