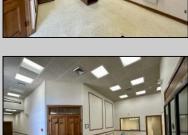

## **COMMENTS**

Check out this amazing opportunity! The former Municipal Utility Authority building is up for sale, offering 3,268+/- square feet of space. Currently used as an administrative office, the property is zoned as R-9 (Residential). The building features a spacious conference room, an executive office, administrative offices, two commercial restrooms (separate for men and women), and a small kitchen. It has an exterior brick facade with a beautiful arched window. Please note that its current usage is non-conforming to zoning and would require office approval if used for residential purposes. The property also includes a large parking lot for 5-7 cars and a rear yard.