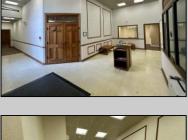

## **COMMENTS**

Check out this amazing opportunity! The former Municipal Utility Authority building is up for sale, offering 3,268+/- square feet of space. Currently used as an administrative office, the property is zoned as R-9 (Residential). The building features a spacious conference room, an executive office, administrative offices, two commercial restrooms (separate for men and women), and a small kitchen. It has an exterior brick facade with a beautiful arched window. Please note that its current usage is non-conforming to zoning and would require office approval if used for residential purposes. The property also includes a large parking lot for 5-7 cars and a rear yard.