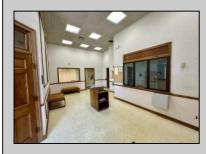

## COMMENTS

Check out this amazing opportunity! The former Municipal Utility Authority building is up for sale, offering 3,268+/- square feet of space. Currently used as an administrative office, the property is zoned as R-9 (Residential). The building features a spacious conference room, an executive office, administrative offices, two commercial restrooms (separate for men and women), and a small kitchen. It has an exterior brick facade with a beautiful arched window. Please note that its current usage is non-conforming to zoning and would require office approval if used for residential purposes. The property also includes a large parking lot for 5-7 cars and a rear yard.