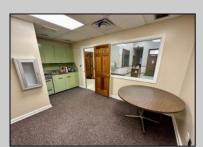

## COMMENTS

Check out this amazing opportunity! The former Municipal Utility Authority building is up for sale, offering 3,268+/- square feet of space. Currently used as an administrative office, the property is zoned as R-9 (Residential). The building features a spacious conference room, an executive office, administrative offices, two commercial restrooms (separate for men and women), and a small kitchen. It has an exterior brick facade with a beautiful arched window. Please note that its current usage is non-conforming to zoning and would require office approval if used for residential purposes. The property also includes a large parking lot for 5-7 cars and a rear yard.