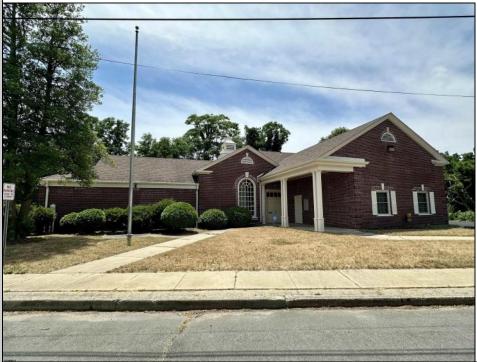

## COMMENTS

Check out this amazing opportunity! The former Municipal Utility Authority building is up for sale, offering 3,268+/- square feet of space. Currently used as an administrative office, the property is zoned as R-9 (Residential). The building features a spacious conference room, an executive office, administrative offices, two commercial restrooms (separate for men and women), and a small kitchen. It has an exterior brick facade with a beautiful arched window. Please note that its current usage is non-conforming to zoning and would require office approval if used for residential purposes. The property also includes a large parking lot for 5-7 cars and a rear yard.

| PROPERTY DETAILS |                |          |                           |  |
|------------------|----------------|----------|---------------------------|--|
| Exterior         | ParkingGarage  | Basement | Heating                   |  |
| Brick            | 6 to 10 Spaces | Slab     | Forced Air<br>Gas-Natural |  |
| Cooling          | HotWater       | Water    | Sewer                     |  |