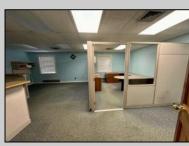

## COMMENTS

Check out this amazing opportunity! The former Municipal Utility Authority building is up for sale, offering 3,268+/- square feet of space. Currently used as an administrative office, the property is zoned as R-9 (Residential). The building features a spacious conference room, an executive office, administrative offices, two commercial restrooms (separate for men and women), and a small kitchen. It has an exterior brick facade with a beautiful arched window. Please note that its current usage is non-conforming to zoning and would require office approval if used for residential purposes. The property also includes a large parking lot for 5-7 cars and a rear yard.