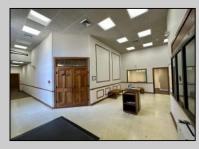

## COMMENTS

Check out this amazing opportunity! The former Municipal Utility Authority building is up for sale, offering 3,268+/- square feet of space. Currently used as an administrative office, the property is zoned as R-9 (Residential). The building features a spacious conference room, an executive office, administrative offices, two commercial restrooms (separate for men and women), and a small kitchen. It has an exterior brick facade with a beautiful arched window. Please note that its current usage is non-conforming to zoning and would require office approval if used for residential purposes. The property also includes a large parking lot for 5-7 cars and a rear yard.