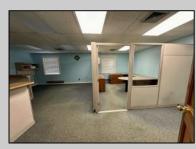

## COMMENTS

Check out this amazing opportunity! The former Municipal Utility Authority building is up for sale, offering 3,268+/- square feet of space. Currently used as an administrative office, the property is zoned as R-9 (Residential). The building features a spacious conference room, an executive office, administrative offices, two commercial restrooms (separate for men and women), and a small kitchen. It has an exterior brick facade with a beautiful arched window. Please note that its current usage is non-conforming to zoning and would require office approval if used for residential purposes. The property also includes a large parking lot for 5-7 cars and a rear yard.