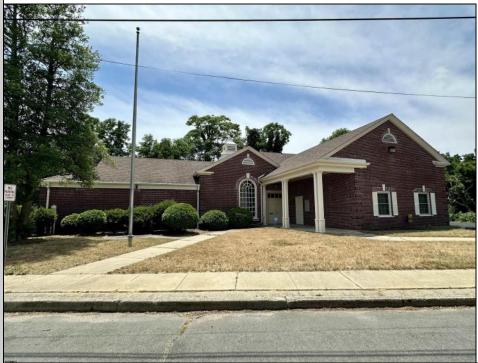

## COMMENTS

Check out this amazing opportunity! The former Municipal Utility Authority building is up for sale, offering 3,268+/- square feet of space. Currently used as an administrative office, the property is zoned as R-9 (Residential). The building features a spacious conference room, an executive office, administrative offices, two commercial restrooms (separate for men and women), and a small kitchen. It has an exterior brick facade with a beautiful arched window. Please note that its current usage is non-conforming to zoning and would require office approval if used for residential purposes. The property also includes a large parking lot for 5-7 cars and a rear yard.

| PROPERTY DETAILS   |                 |                 |                           |
|--------------------|-----------------|-----------------|---------------------------|
| Exterior           | ParkingGarage   | Basement        | Heating                   |
| Brick              | 6 to 10 Spaces  | Slab            | Forced Air<br>Gas-Natural |
| Cooling<br>Central | HotWater<br>Gas | Water<br>Public | Sewer<br>Public Sewer     |