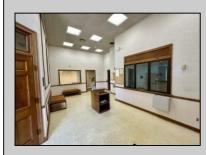

## COMMENTS

Check out this amazing opportunity! The former Municipal Utility Authority building is up for sale, offering 3,268+/- square feet of space. Currently used as an administrative office, the property is zoned as R-9 (Residential). The building features a spacious conference room, an executive office, administrative offices, two commercial restrooms (separate for men and women), and a small kitchen. It has an exterior brick facade with a beautiful arched window. Please note that its current usage is non-conforming to zoning and would require office approval if used for residential purposes. The property also includes a large parking lot for 5-7 cars and a rear yard.