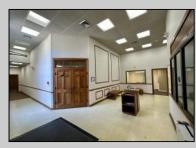

## COMMENTS

Check out this amazing opportunity! The former Municipal Utility Authority building is up for sale, offering 3,268+/- square feet of space. Currently used as an administrative office, the property is zoned as R-9 (Residential). The building features a spacious conference room, an executive office, administrative offices, two commercial restrooms (separate for men and women), and a small kitchen. It has an exterior brick facade with a beautiful arched window. Please note that its current usage is non-conforming to zoning and would require office approval if used for residential purposes. The property also includes a large parking lot for 5-7 cars and a rear yard.