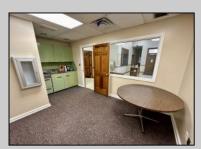

## COMMENTS

Check out this amazing opportunity! The former Municipal Utility Authority building is up for sale, offering 3,268+/- square feet of space. Currently used as an administrative office, the property is zoned as R-9 (Residential). The building features a spacious conference room, an executive office, administrative offices, two commercial restrooms (separate for men and women), and a small kitchen. It has an exterior brick facade with a beautiful arched window. Please note that its current usage is non-conforming to zoning and would require office approval if used for residential purposes. The property also includes a large parking lot for 5-7 cars and a rear yard.