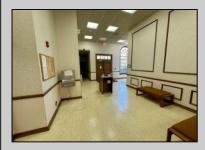

## COMMENTS

Check out this amazing opportunity! The former Municipal Utility Authority building is up for sale, offering 3,268+/- square feet of space. Currently used as an administrative office, the property is zoned as R-9 (Residential). The building features a spacious conference room, an executive office, administrative offices, two commercial restrooms (separate for men and women), and a small kitchen. It has an exterior brick facade with a beautiful arched window. Please note that its current usage is non-conforming to zoning and would require office approval if used for residential purposes. The property also includes a large parking lot for 5-7 cars and a rear yard.