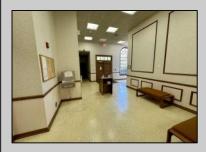

## COMMENTS

Check out this amazing opportunity! The former Municipal Utility Authority building is up for sale, offering 3,268+/- square feet of space. Currently used as an administrative office, the property is zoned as R-9 (Residential). The building features a spacious conference room, an executive office, administrative offices, two commercial restrooms (separate for men and women), and a small kitchen. It has an exterior brick facade with a beautiful arched window. Please note that its current usage is non-conforming to zoning and would require office approval if used for residential purposes. The property also includes a large parking lot for 5-7 cars and a rear yard.