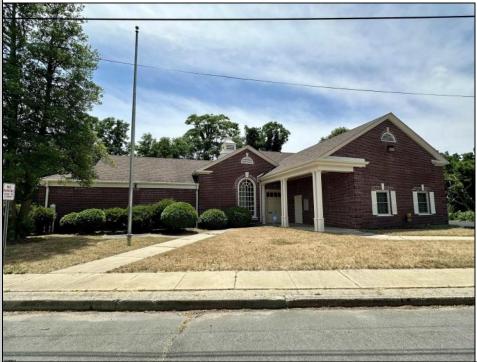

## COMMENTS

Check out this amazing opportunity! The former Municipal Utility Authority building is up for sale, offering 3,268+/- square feet of space. Currently used as an administrative office, the property is zoned as R-9 (Residential). The building features a spacious conference room, an executive office, administrative offices, two commercial restrooms (separate for men and women), and a small kitchen. It has an exterior brick facade with a beautiful arched window. Please note that its current usage is non-conforming to zoning and would require office approval if used for residential purposes. The property also includes a large parking lot for 5-7 cars and a rear yard.

| PROPERTY DETAILS |                |          |                           |
|------------------|----------------|----------|---------------------------|
| Exterior         | ParkingGarage  | Basement | Heating                   |
| Brick            | 6 to 10 Spaces | Slab     | Forced Air<br>Gas-Natural |
| Cooling          | HotWater       | Water    | Sewer                     |