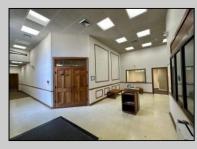

## COMMENTS

Check out this amazing opportunity! The former Municipal Utility Authority building is up for sale, offering 3,268+/- square feet of space. Currently used as an administrative office, the property is zoned as R-9 (Residential). The building features a spacious conference room, an executive office, administrative offices, two commercial restrooms (separate for men and women), and a small kitchen. It has an exterior brick facade with a beautiful arched window. Please note that its current usage is non-conforming to zoning and would require office approval if used for residential purposes. The property also includes a large parking lot for 5-7 cars and a rear yard.