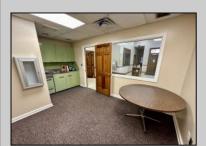

## COMMENTS

Check out this amazing opportunity! The former Municipal Utility Authority building is up for sale, offering 3,268+/- square feet of space. Currently used as an administrative office, the property is zoned as R-9 (Residential). The building features a spacious conference room, an executive office, administrative offices, two commercial restrooms (separate for men and women), and a small kitchen. It has an exterior brick facade with a beautiful arched window. Please note that its current usage is non-conforming to zoning and would require office approval if used for residential purposes. The property also includes a large parking lot for 5-7 cars and a rear yard.