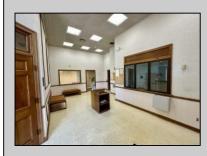

## COMMENTS

Check out this amazing opportunity! The former Municipal Utility Authority building is up for sale, offering 3,268+/- square feet of space. Currently used as an administrative office, the property is zoned as R-9 (Residential). The building features a spacious conference room, an executive office, administrative offices, two commercial restrooms (separate for men and women), and a small kitchen. It has an exterior brick facade with a beautiful arched window. Please note that its current usage is non-conforming to zoning and would require office approval if used for residential purposes. The property also includes a large parking lot for 5-7 cars and a rear yard.