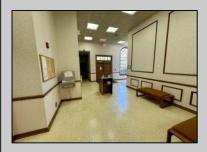

## COMMENTS

Check out this amazing opportunity! The former Municipal Utility Authority building is up for sale, offering 3,268+/- square feet of space. Currently used as an administrative office, the property is zoned as R-9 (Residential). The building features a spacious conference room, an executive office, administrative offices, two commercial restrooms (separate for men and women), and a small kitchen. It has an exterior brick facade with a beautiful arched window. Please note that its current usage is non-conforming to zoning and would require office approval if used for residential purposes. The property also includes a large parking lot for 5-7 cars and a rear yard.