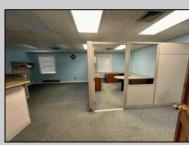

## COMMENTS

Check out this amazing opportunity! The former Municipal Utility Authority building is up for sale, offering 3,268+/- square feet of space. Currently used as an administrative office, the property is zoned as R-9 (Residential). The building features a spacious conference room, an executive office, administrative offices, two commercial restrooms (separate for men and women), and a small kitchen. It has an exterior brick facade with a beautiful arched window. Please note that its current usage is non-conforming to zoning and would require office approval if used for residential purposes. The property also includes a large parking lot for 5-7 cars and a rear yard.