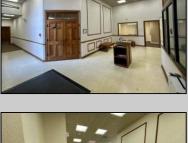

## **COMMENTS**

Check out this amazing opportunity! The former Municipal Utility Authority building is up for sale, offering 3,268+/- square feet of space. Currently used as an administrative office, the property is zoned as R-9 (Residential). The building features a spacious conference room, an executive office, administrative offices, two commercial restrooms (separate for men and women), and a small kitchen. It has an exterior brick facade with a beautiful arched window. Please note that its current usage is non-conforming to zoning and would require office approval if used for residential purposes. The property also includes a large parking lot for 5-7 cars and a rear yard.