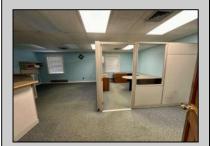

## **COMMENTS**

Check out this amazing opportunity! The former Municipal Utility Authority building is up for sale, offering 3,268+/- square feet of space. Currently used as an administrative office, the property is zoned as R-9 (Residential). The building features a spacious conference room, an executive office, administrative offices, two commercial restrooms (separate for men and women), and a small kitchen. It has an exterior brick facade with a beautiful arched window. Please note that its current usage is non-conforming to zoning and would require office approval if used for residential purposes. The property also includes a large parking lot for 5-7 cars and a rear yard.