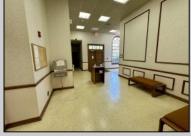

## **COMMENTS**

Check out this amazing opportunity! The former Municipal Utility Authority building is up for sale, offering 3,268+/- square feet of space. Currently used as an administrative office, the property is zoned as R-9 (Residential). The building features a spacious conference room, an executive office, administrative offices, two commercial restrooms (separate for men and women), and a small kitchen. It has an exterior brick facade with a beautiful arched window. Please note that its current usage is non-conforming to zoning and would require office approval if used for residential purposes. The property also includes a large parking lot for 5-7 cars and a rear yard.