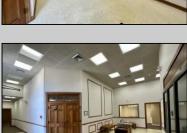

## **COMMENTS**

Check out this amazing opportunity! The former Municipal Utility Authority building is up for sale, offering 3,268+/- square feet of space. Currently used as an administrative office, the property is zoned as R-9 (Residential). The building features a spacious conference room, an executive office, administrative offices, two commercial restrooms (separate for men and women), and a small kitchen. It has an exterior brick facade with a beautiful arched window. Please note that its current usage is non-conforming to zoning and would require office approval if used for residential purposes. The property also includes a large parking lot for 5-7 cars and a rear yard.