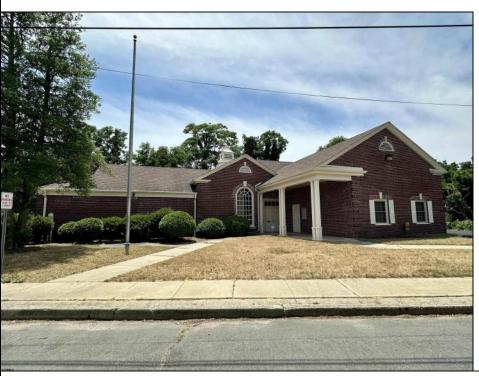

## **COMMENTS**

Check out this amazing opportunity! The former Municipal Utility Authority building is up for sale, offering 3,268+/- square feet of space. Currently used as an administrative office, the property is zoned as R-9 (Residential). The building features a spacious conference room, an executive office, administrative offices, two commercial restrooms (separate for men and women), and a small kitchen. It has an exterior brick facade with a beautiful arched window. Please note that its current usage is non-conforming to zoning and would require office approval if used for residential purposes. The property also includes a large parking lot for 5-7 cars and a rear yard.