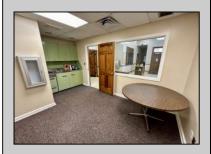

## **COMMENTS**

Check out this amazing opportunity! The former Municipal Utility Authority building is up for sale, offering 3,268+/- square feet of space. Currently used as an administrative office, the property is zoned as R-9 (Residential). The building features a spacious conference room, an executive office, administrative offices, two commercial restrooms (separate for men and women), and a small kitchen. It has an exterior brick facade with a beautiful arched window. Please note that its current usage is non-conforming to zoning and would require office approval if used for residential purposes. The property also includes a large parking lot for 5-7 cars and a rear yard.