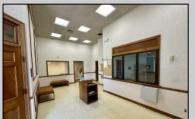

## **COMMENTS**

Check out this amazing opportunity! The former Municipal Utility Authority building is up for sale, offering 3,268+/- square feet of space. Currently used as an administrative office, the property is zoned as R-9 (Residential). The building features a spacious conference room, an executive office, administrative offices, two commercial restrooms (separate for men and women), and a small kitchen. It has an exterior brick facade with a beautiful arched window. Please note that its current usage is non-conforming to zoning and would require office approval if used for residential purposes. The property also includes a large parking lot for 5-7 cars and a rear yard.