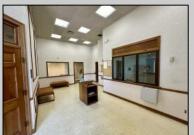

## COMMENTS

Check out this amazing opportunity! The former Municipal Utility Authority building is up for sale, offering 3,268+/- square feet of space. Currently used as an administrative office, the property is zoned as R-9 (Residential). The building features a spacious conference room, an executive office, administrative offices, two commercial restrooms (separate for men and women), and a small kitchen. It has an exterior brick facade with a beautiful arched window. Please note that its current usage is non-conforming to zoning and would require office approval if used for residential purposes. The property also includes a large parking lot for 5-7 cars and a rear yard. PROPERTY DETAILS