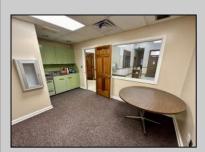

## COMMENTS

Check out this amazing opportunity! The former Municipal Utility Authority building is up for sale, offering 3,268+/- square feet of space. Currently used as an administrative office, the property is zoned as R-9 (Residential). The building features a spacious conference room, an executive office, administrative offices, two commercial restrooms (separate for men and women), and a small kitchen. It has an exterior brick facade with a beautiful arched window. Please note that its current usage is non-conforming to zoning and would require office approval if used for residential purposes. The property also includes a large parking lot for 5-7 cars and a rear yard. PROPERTY DETAILS