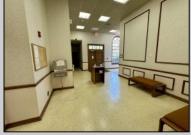

## COMMENTS

Check out this amazing opportunity! The former Municipal Utility Authority building is up for sale, offering 3,268+/- square feet of space. Currently used as an administrative office, the property is zoned as R-9 (Residential). The building features a spacious conference room, an executive office, administrative offices, two commercial restrooms (separate for men and women), and a small kitchen. It has an exterior brick facade with a beautiful arched window. Please note that its current usage is non-conforming to zoning and would require office approval if used for residential purposes. The property also includes a large parking lot for 5-7 cars and a rear yard. PROPERTY DETAILS