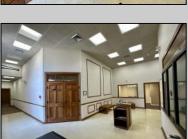

## COMMENTS

Check out this amazing opportunity! The former Municipal Utility Authority building is up for sale, offering 3,268+/- square feet of space. Currently used as an administrative office, the property is zoned as R-9 (Residential). The building features a spacious conference room, an executive office, administrative offices, two commercial restrooms (separate for men and women), and a small kitchen. It has an exterior brick facade with a beautiful arched window. Please note that its current usage is non-conforming to zoning and would require office approval if used for residential purposes. The property also includes a large parking lot for 5-7 cars and a rear yard. PROPERTY DETAILS