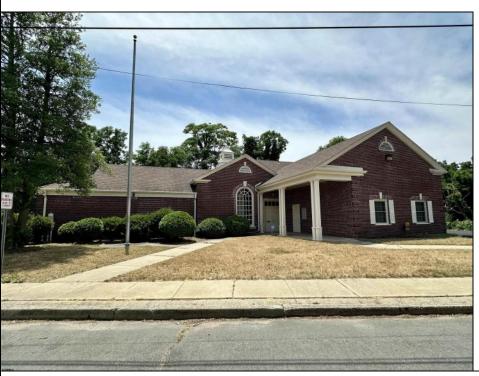

## COMMENTS

Check out this amazing opportunity! The former Municipal Utility Authority building is up for sale, offering 3,268+/- square feet of space. Currently used as an administrative office, the property is zoned as R-9 (Residential). The building features a spacious conference room, an executive office, administrative offices, two commercial restrooms (separate for men and women), and a small kitchen. It has an exterior brick facade with a beautiful arched window. Please note that its current usage is non-conforming to zoning and would require office approval if used for residential purposes. The property also includes a large parking lot for 5-7 cars and a rear yard. PROPERTY DETAILS