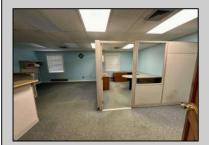

## COMMENTS

Check out this amazing opportunity! The former Municipal Utility Authority building is up for sale, offering 3,268+/- square feet of space. Currently used as an administrative office, the property is zoned as R-9 (Residential). The building features a spacious conference room, an executive office, administrative offices, two commercial restrooms (separate for men and women), and a small kitchen. It has an exterior brick facade with a beautiful arched window. Please note that its current usage is non-conforming to zoning and would require office approval if used for residential purposes. The property also includes a large parking lot for 5-7 cars and a rear yard. PROPERTY DETAILS