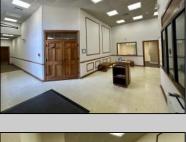

## COMMENTS

Check out this amazing opportunity! The former Municipal Utility Authority building is up for sale, offering 3,268+/- square feet of space. Currently used as an administrative office, the property is zoned as R-9 (Residential). The building features a spacious conference room, an executive office, administrative offices, two commercial restrooms (separate for men and women), and a small kitchen. It has an exterior brick facade with a beautiful arched window. Please note that its current usage is non-conforming to zoning and would require office approval if used for residential purposes. The property also includes a large parking lot for 5-7 cars and a rear yard. PROPERTY DETAILS