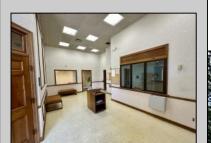

## **COMMENTS**

Check out this amazing opportunity! The former Municipal Utility Authority building is up for sale, offering 3,268+/- square feet of space. Currently used as an administrative office, the property is zoned as R-9 (Residential). The building features a spacious conference room, an executive office, administrative offices, two commercial restrooms (separate for men and women), and a small kitchen. It has an exterior brick facade with a beautiful arched window. Please note that its current usage is non-conforming to zoning and would require office approval if used for residential purposes. The property also includes a large parking lot for 5-7 cars and a rear yard. PROPERTY DETAILS