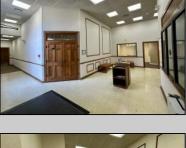

## **COMMENTS**

Check out this amazing opportunity! The former Municipal Utility Authority building is up for sale, offering 3,268+/- square feet of space. Currently used as an administrative office, the property is zoned as R-9 (Residential). The building features a spacious conference room, an executive office, administrative offices, two commercial restrooms (separate for men and women), and a small kitchen. It has an exterior brick facade with a beautiful arched window. Please note that its current usage is non-conforming to zoning and would require office approval if used for residential purposes. The property also includes a large parking lot for 5-7 cars and a rear yard. PROPERTY DETAILS