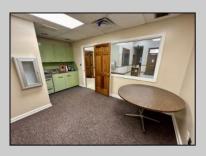

## **COMMENTS**

Check out this amazing opportunity! The former Municipal Utility Authority building is up for sale, offering 3,268+/- square feet of space. Currently used as an administrative office, the property is zoned as R-9 (Residential). The building features a spacious conference room, an executive office, administrative offices, two commercial restrooms (separate for men and women), and a small kitchen. It has an exterior brick facade with a beautiful arched window. Please note that its current usage is non-conforming to zoning and would require office approval if used for residential purposes. The property also includes a large parking lot for 5-7 cars and a rear yard. PROPERTY DETAILS