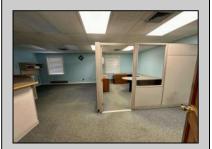

## **COMMENTS**

Check out this amazing opportunity! The former Municipal Utility Authority building is up for sale, offering 3,268+/- square feet of space. Currently used as an administrative office, the property is zoned as R-9 (Residential). The building features a spacious conference room, an executive office, administrative offices, two commercial restrooms (separate for men and women), and a small kitchen. It has an exterior brick facade with a beautiful arched window. Please note that its current usage is non-conforming to zoning and would require office approval if used for residential purposes. The property also includes a large parking lot for 5-7 cars and a rear yard. PROPERTY DETAILS