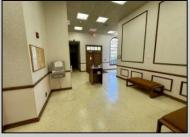

## **COMMENTS**

Check out this amazing opportunity! The former Municipal Utility Authority building is up for sale, offering 3,268+/- square feet of space. Currently used as an administrative office, the property is zoned as R-9 (Residential). The building features a spacious conference room, an executive office, administrative offices, two commercial restrooms (separate for men and women), and a small kitchen. It has an exterior brick facade with a beautiful arched window. Please note that its current usage is non-conforming to zoning and would require office approval if used for residential purposes. The property also includes a large parking lot for 5-7 cars and a rear yard. PROPERTY DETAILS