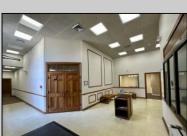

## **COMMENTS**

Check out this amazing opportunity! The former Municipal Utility Authority building is up for sale, offering 3,268+/- square feet of space. Currently used as an administrative office, the property is zoned as R-9 (Residential). The building features a spacious conference room, an executive office, administrative offices, two commercial restrooms (separate for men and women), and a small kitchen. It has an exterior brick facade with a beautiful arched window. Please note that its current usage is non-conforming to zoning and would require office approval if used for residential purposes. The property also includes a large parking lot for 5-7 cars and a rear yard. PROPERTY DETAILS