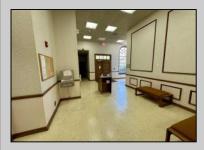

## COMMENTS

Check out this amazing opportunity! The former Municipal Utility Authority building is up for sale, offering 3,268+/- square feet of space. Currently used as an administrative office, the property is zoned as R-9 (Residential). The building features a spacious conference room, an executive office, administrative offices, two commercial restrooms (separate for men and women), and a small kitchen. It has an exterior brick facade with a beautiful arched window. Please note that its current usage is non-conforming to zoning and would require office approval if used for residential purposes. The property also includes a large parking lot for 5-7 cars and a rear yard.