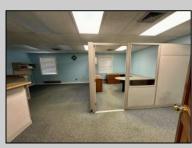

## COMMENTS

Check out this amazing opportunity! The former Municipal Utility Authority building is up for sale, offering 3,268+/- square feet of space. Currently used as an administrative office, the property is zoned as R-9 (Residential). The building features a spacious conference room, an executive office, administrative offices, two commercial restrooms (separate for men and women), and a small kitchen. It has an exterior brick facade with a beautiful arched window. Please note that its current usage is non-conforming to zoning and would require office approval if used for residential purposes. The property also includes a large parking lot for 5-7 cars and a rear yard.