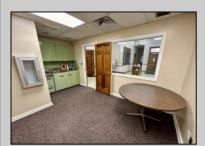

## COMMENTS

Check out this amazing opportunity! The former Municipal Utility Authority building is up for sale, offering 3,268+/- square feet of space. Currently used as an administrative office, the property is zoned as R-9 (Residential). The building features a spacious conference room, an executive office, administrative offices, two commercial restrooms (separate for men and women), and a small kitchen. It has an exterior brick facade with a beautiful arched window. Please note that its current usage is non-conforming to zoning and would require office approval if used for residential purposes. The property also includes a large parking lot for 5-7 cars and a rear yard.