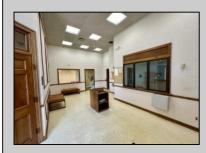

## COMMENTS

Check out this amazing opportunity! The former Municipal Utility Authority building is up for sale, offering 3,268+/- square feet of space. Currently used as an administrative office, the property is zoned as R-9 (Residential). The building features a spacious conference room, an executive office, administrative offices, two commercial restrooms (separate for men and women), and a small kitchen. It has an exterior brick facade with a beautiful arched window. Please note that its current usage is non-conforming to zoning and would require office approval if used for residential purposes. The property also includes a large parking lot for 5-7 cars and a rear yard.