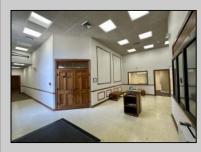

## COMMENTS

Check out this amazing opportunity! The former Municipal Utility Authority building is up for sale, offering 3,268+/- square feet of space. Currently used as an administrative office, the property is zoned as R-9 (Residential). The building features a spacious conference room, an executive office, administrative offices, two commercial restrooms (separate for men and women), and a small kitchen. It has an exterior brick facade with a beautiful arched window. Please note that its current usage is non-conforming to zoning and would require office approval if used for residential purposes. The property also includes a large parking lot for 5-7 cars and a rear yard.