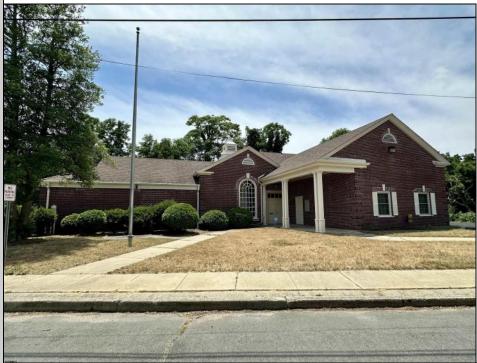

## COMMENTS

Check out this amazing opportunity! The former Municipal Utility Authority building is up for sale, offering 3,268+/- square feet of space. Currently used as an administrative office, the property is zoned as R-9 (Residential). The building features a spacious conference room, an executive office, administrative offices, two commercial restrooms (separate for men and women), and a small kitchen. It has an exterior brick facade with a beautiful arched window. Please note that its current usage is non-conforming to zoning and would require office approval if used for residential purposes. The property also includes a large parking lot for 5-7 cars and a rear yard.

| PROPERTY DETAILS |                |          |                           |
|------------------|----------------|----------|---------------------------|
| Exterior         | ParkingGarage  | Basement | Heating                   |
| Brick            | 6 to 10 Spaces | Slab     | Forced Air<br>Gas-Natural |
| Cooling          | HotWater       | Water    | Sewer                     |