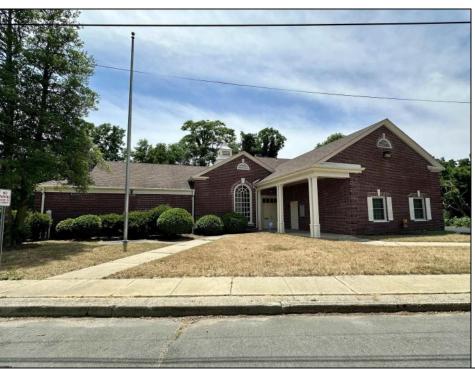

## **COMMENTS**

Check out this amazing opportunity! The former Municipal Utility Authority building is up for sale, offering 3,268+/- square feet of space. Currently used as an administrative office, the property is zoned as R-9 (Residential). The building features a spacious conference room, an executive office, administrative offices, two commercial restrooms (separate for men and women), and a small kitchen. It has an exterior brick facade with a beautiful arched window. Please note that its current usage is non-conforming to zoning and would require office approval if used for residential purposes. The property also includes a large parking lot for 5-7 cars and a rear yard.

|                    | PROPERTY DETAILS                |                  |                                      |
|--------------------|---------------------------------|------------------|--------------------------------------|
| Exterior<br>Brick  | ParkingGarage<br>6 to 10 Spaces | Basement<br>Slab | Heating<br>Forced Air<br>Gas-Natural |
| Cooling<br>Central | HotWater<br>Gas                 | Water<br>Public  | Sewer<br>Public Sewer                |