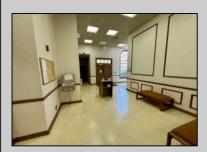

## **COMMENTS**

Check out this amazing opportunity! The former Municipal Utility Authority building is up for sale, offering 3,268+/- square feet of space. Currently used as an administrative office, the property is zoned as R-9 (Residential). The building features a spacious conference room, an executive office, administrative offices, two commercial restrooms (separate for men and women), and a small kitchen. It has an exterior brick facade with a beautiful arched window. Please note that its current usage is non-conforming to zoning and would require office approval if used for residential purposes. The property also includes a large parking lot for 5-7 cars and a rear yard.