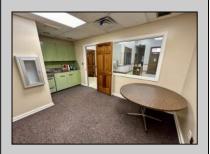

## **COMMENTS**

Check out this amazing opportunity! The former Municipal Utility Authority building is up for sale, offering 3,268+/- square feet of space. Currently used as an administrative office, the property is zoned as R-9 (Residential). The building features a spacious conference room, an executive office, administrative offices, two commercial restrooms (separate for men and women), and a small kitchen. It has an exterior brick facade with a beautiful arched window. Please note that its current usage is non-conforming to zoning and would require office approval if used for residential purposes. The property also includes a large parking lot for 5-7 cars and a rear yard.