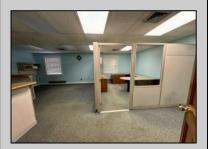

## **COMMENTS**

Check out this amazing opportunity! The former Municipal Utility Authority building is up for sale, offering 3,268+/- square feet of space. Currently used as an administrative office, the property is zoned as R-9 (Residential). The building features a spacious conference room, an executive office, administrative offices, two commercial restrooms (separate for men and women), and a small kitchen. It has an exterior brick facade with a beautiful arched window. Please note that its current usage is non-conforming to zoning and would require office approval if used for residential purposes. The property also includes a large parking lot for 5-7 cars and a rear yard.