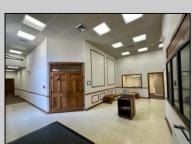

## **COMMENTS**

Check out this amazing opportunity! The former Municipal Utility Authority building is up for sale, offering 3,268+/- square feet of space. Currently used as an administrative office, the property is zoned as R-9 (Residential). The building features a spacious conference room, an executive office, administrative offices, two commercial restrooms (separate for men and women), and a small kitchen. It has an exterior brick facade with a beautiful arched window. Please note that its current usage is non-conforming to zoning and would require office approval if used for residential purposes. The property also includes a large parking lot for 5-7 cars and a rear yard.