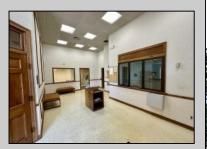

## **COMMENTS**

Check out this amazing opportunity! The former Municipal Utility Authority building is up for sale, offering 3,268+/- square feet of space. Currently used as an administrative office, the property is zoned as R-9 (Residential). The building features a spacious conference room, an executive office, administrative offices, two commercial restrooms (separate for men and women), and a small kitchen. It has an exterior brick facade with a beautiful arched window. Please note that its current usage is non-conforming to zoning and would require office approval if used for residential purposes. The property also includes a large parking lot for 5-7 cars and a rear yard.