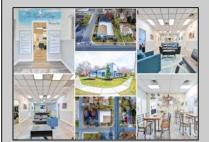

## **COMMENTS**

6480 square feet in great shape with good parking too. Features several offices and 2 conference rooms and a large beautiful commercial kitchen with dining area. This nice 1st class building also has 2 large storage rooms. Route 50 downtown Mays Landing location, with the AC expressway down the street for commuters. Property is zoned GC--General Commercial. Some of the possible uses are: professional office, bank, bars, taverns, pubs, Convenience food stores, drugstore, dry cleaning, restaurants, retail store and shops, artist studio, General business establishments. See the helpful virtual tour at: https://www.youtube.com/watch?v=kZmVOg0lhKw

## **PROPERTY DETAILS**

Exterior ParkingGarage InteriorFeatures Heating
Masonry 11 or More Spaces 220 Volt Electricity Forced Air
Vinyl Paved Restroom Gas-Natural
Security System
Smoke/Fire Alarm
Storage