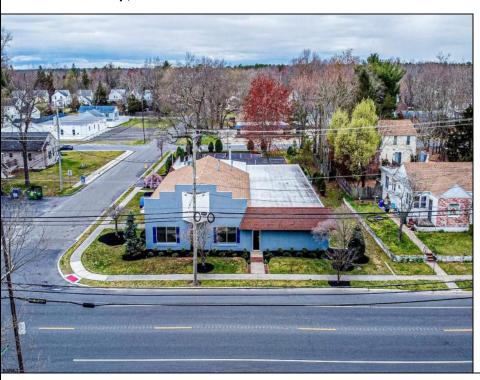

## **COMMENTS**

6480 square feet in great shape with good parking too. Features several offices and 2 conference rooms and a large beautiful commercial kitchen with dining area. This nice 1st class building also has 2 large storage rooms. Route 50 downtown Mays Landing location, with the AC expressway down the street for commuters. Property is zoned GC--General Commercial. Some of the possible uses are: professional office, bank, bars, taverns, pubs, Convenience food stores, drugstore, dry cleaning, restaurants, retail store and shops, artist studio, General business establishments. See the helpful virtual tour at: https://www.youtube.com/watch?v=kZmVOg0lhKw