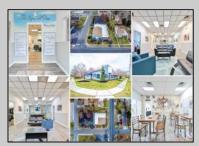

## **COMMENTS**

6480 square feet in great shape with good parking too. Features several offices and 2 conference rooms and a large beautiful commercial kitchen with dining area. This nice 1st class building also has 2 large storage rooms. Route 50 downtown Mays Landing location, with the AC expressway down the street for commuters. Property is zoned GC--General Commercial. Some of the possible uses are: professional office, bank, bars, taverns, pubs, Convenience food stores, drugstore, dry cleaning, restaurants, retail store and shops, artist studio, General business establishments. See the helpful virtual tour at: https://www.youtube.com/watch?v=kZmVOg0lhKw