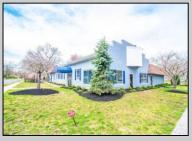

## **COMMENTS**

6480 square feet in great shape with good parking too. Features several offices and 2 conference rooms and a large beautiful commercial kitchen with dining area. This nice 1st class building also has 2 large storage rooms. Route 50 downtown Mays Landing location, with the AC expressway down the street for commuters. Property is zoned GC--General Commercial. Some of the possible uses are: professional office, bank, bars, taverns, pubs, Convenience food stores, drugstore, dry cleaning, restaurants, retail store and shops, artist studio, General business establishments. See the helpful virtual tour at: https://www.youtube.com/watch?v=kZmVOg0lhKw