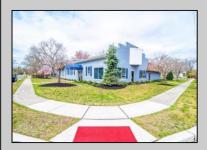

## **COMMENTS**

6480 square feet in great shape with good parking too. Features several offices and 2 conference rooms and a large beautiful commercial kitchen with dining area. This nice 1st class building also has 2 large storage rooms. Route 50 downtown Mays Landing location, with the AC expressway down the street for commuters. Property is zoned GC--General Commercial. Some of the possible uses are: professional office, bank, bars, taverns, pubs, Convenience food stores, drugstore, dry cleaning, restaurants, retail store and shops, artist studio, General business establishments. See the helpful virtual tour at: https://www.youtube.com/watch?v=kZmVOg0lhKw