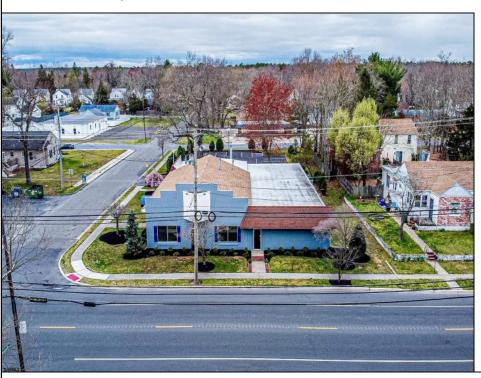

## **COMMENTS**

6480 square feet in great shape with good parking too. Features several offices and 2 conference rooms and a large beautiful commercial kitchen with dining area. This nice 1st class building also has 2 large storage rooms. Route 50 downtown Mays Landing location, with the AC expressway down the street for commuters. Property is zoned GC--General Commercial. Some of the possible uses are: professional office, bank, bars, taverns, pubs, Convenience food stores, drugstore, dry cleaning, restaurants, retail store and shops, artist studio, General business establishments. See the helpful virtual tour at: https://www.youtube.com/watch?v=kZmVOg0lhKw