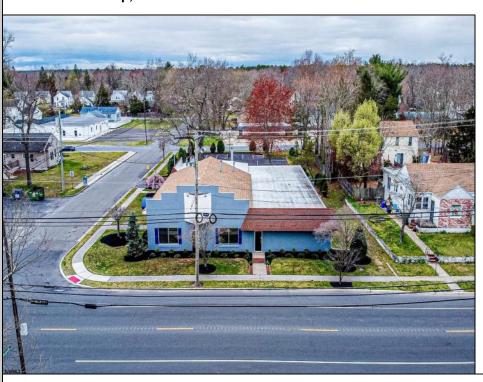

## **COMMENTS**

6480 square feet in great shape with good parking too. Features several offices and 2 conference rooms and a large beautiful commercial kitchen with dining area. This nice 1st class building also has 2 large storage rooms. Route 50 downtown Mays Landing location, with the AC expressway down the street for commuters. Property is zoned GC--General Commercial. Some of the possible uses are: professional office, bank, bars, taverns, pubs, Convenience food stores, drugstore, dry cleaning, restaurants, retail store and shops, artist studio, General business establishments. See the helpful virtual tour at: https://www.youtube.com/watch?v=kZmVOg0lhKw