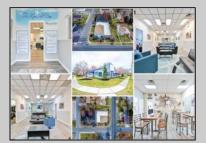

## **COMMENTS**

6480 square feet in great shape with good parking too. Features several offices and 2 conference rooms and a large beautiful commercial kitchen with dining area. This nice 1st class building also has 2 large storage rooms. Route 50 downtown Mays Landing location, with the AC expressway down the street for commuters. Property is zoned GC--General Commercial. Some of the possible uses are: professional office, bank, bars, taverns, pubs, Convenience food stores, drugstore, dry cleaning, restaurants, retail store and shops, artist studio, General business establishments. See the helpful virtual tour at: https://www.youtube.com/watch?v=kZmVOg0lhKw

## **PROPERTY DETAILS**

Storage

| Exterior<br>Masonry | ParkingGarage<br>11 or More Spaces | InteriorFeatures<br>220 Volt Electricity | Heating<br>Forced Air |
|---------------------|------------------------------------|------------------------------------------|-----------------------|
| Vinyl               | Paved                              | Restroom<br>Security System              | Gas-Natural           |
|                     |                                    | Smoke/Fire Alarm                         |                       |