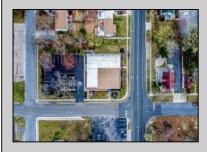

## **COMMENTS**

6480 square feet in great shape with good parking too. Features several offices and 2 conference rooms and a large beautiful commercial kitchen with dining area. This nice 1st class building also has 2 large storage rooms. Route 50 downtown Mays Landing location, with the AC expressway down the street for commuters. Property is zoned GC--General Commercial. Some of the possible uses are: professional office, bank, bars, taverns, pubs, Convenience food stores, drugstore, dry cleaning, restaurants, retail store and shops, artist studio, General business establishments. helpful See the virtual tour https://www.youtube.com/watch?v=kZmVOg0lhKw