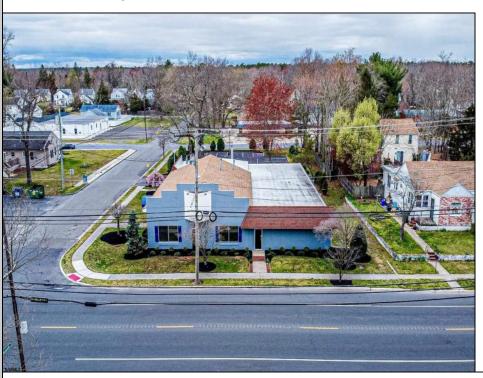

## **COMMENTS**

6480 square feet in great shape with good parking too. Features several offices and 2 conference rooms and a large beautiful commercial kitchen with dining area. This nice 1st class building also has 2 large storage rooms. Route 50 downtown Mays Landing location, with the AC expressway down the street for commuters. Property is zoned GC--General Commercial. Some of the possible uses are: professional office, bank, bars, taverns, pubs, Convenience food stores, drugstore, dry cleaning, restaurants, retail store and shops, artist studio, General business establishments. helpful See the virtual tour https://www.youtube.com/watch?v=kZmVOg0lhKw