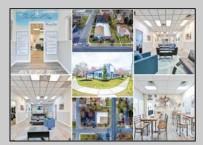

## **COMMENTS**

6480 square feet in great shape with good parking too. Features several offices and 2 conference rooms and a large beautiful commercial kitchen with dining area. This nice 1st class building also has 2 large storage rooms. Route 50 downtown Mays Landing location, with the AC expressway down the street for commuters. Property is zoned GC--General Commercial. Some of the possible uses are: professional office, bank, bars, taverns, pubs, Convenience food stores, drugstore, dry cleaning, restaurants, retail store and shops, artist studio, General business establishments. helpful See the virtual tour https://www.youtube.com/watch?v=kZmVOg0lhKw

## **PROPERTY DETAILS**

Storage

Exterior ParkingGarage InteriorFeatures Heating 11 or More Spaces Forced Air Masonry 220 Volt Electricity Vinyl Paved Restroom Gas-Natural Security System Smoke/Fire Alarm