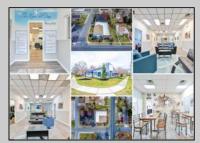

## **COMMENTS**

6480 square feet in great shape with good parking too. Features several offices and 2 conference rooms and a large beautiful commercial kitchen with dining area. This nice 1st class building also has 2 large storage rooms. Route 50 downtown Mays Landing location, with the AC expressway down the street for commuters. Property is zoned GC--General Commercial. Some of the possible uses are: professional office, bank, bars, taverns, pubs, Convenience food stores, drugstore, dry cleaning, restaurants, retail store and shops, artist studio, General business establishments. See the helpful virtual tour at: https://www.youtube.com/watch?v=kZmVOg0lhKw

## **PROPERTY DETAILS**

Storage

Exterior ParkingGarage InteriorFeatures Heating
Masonry 11 or More Spaces 220 Volt Electricity Forced Air
Vinyl Paved Restroom Gas-Natural
Security System
Smoke/Fire Alarm