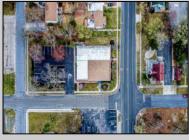

## **COMMENTS**

6480 square feet in great shape with good parking too. Features several offices and 2 conference rooms and a large beautiful commercial kitchen with dining area. This nice 1st class building also has 2 large storage rooms. Route 50 downtown Mays Landing location, with the AC expressway down the street for commuters. Property is zoned GC--General Commercial. Some of the possible uses are: professional office, bank, bars, taverns, pubs, Convenience food stores, drugstore, dry cleaning, restaurants, retail store and shops, artist studio, General business establishments. See helpful the virtual tour https://www.youtube.com/watch?v=kZmVOg0lhKw