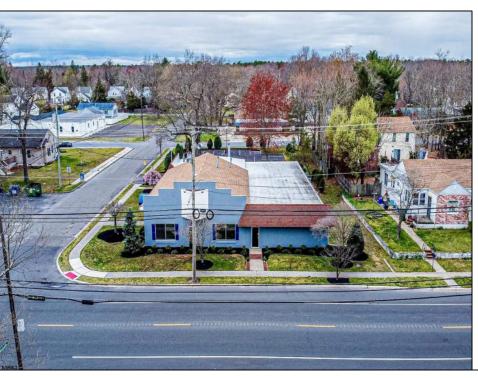

## **COMMENTS**

6480 square feet in great shape with good parking too. Features several offices and 2 conference rooms and a large beautiful commercial kitchen with dining area. This nice 1st class building also has 2 large storage rooms. Route 50 downtown Mays Landing location, with the AC expressway down the street for commuters. Property is zoned GC--General Commercial. Some of the possible uses are: professional office, bank, bars, taverns, pubs, Convenience food stores, drugstore, dry cleaning, restaurants, retail store and shops, artist studio, General business establishments. See helpful the virtual tour https://www.youtube.com/watch?v=kZmVOg0lhKw