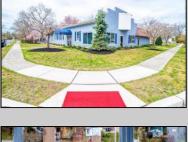

## **COMMENTS**

6480 square feet in great shape with good parking too. Features several offices and 2 conference rooms and a large beautiful commercial kitchen with dining area. This nice 1st class building also has 2 large storage rooms. Route 50 downtown Mays Landing location, with the AC expressway down the street for commuters. Property is zoned GC--General Commercial. Some of the possible uses are: professional office, bank, bars, taverns, pubs, Convenience food stores, drugstore, dry cleaning, restaurants, retail store and shops, artist studio, General business establishments. See helpful the virtual tour https://www.youtube.com/watch?v=kZmVOg0lhKw