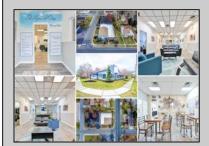

## **COMMENTS**

6480 square feet in great shape with good parking too. Features several offices and 2 conference rooms and a large beautiful commercial kitchen with dining area. This nice 1st class building also has 2 large storage rooms. Route 50 downtown Mays Landing location, with the AC expressway down the street for commuters. Property is zoned GC--General Commercial. Some of the possible uses are: professional office, bank, bars, taverns, pubs, Convenience food stores, drugstore, dry cleaning, restaurants, retail store and shops, artist studio, General business establishments. See helpful the virtual tour https://www.youtube.com/watch?v=kZmVOg0lhKw

## **PROPERTY DETAILS**

Storage

Exterior ParkingGarage InteriorFeatures Heating 11 or More Spaces Forced Air Masonry 220 Volt Electricity Vinyl Paved Restroom Gas-Natural Security System Smoke/Fire Alarm