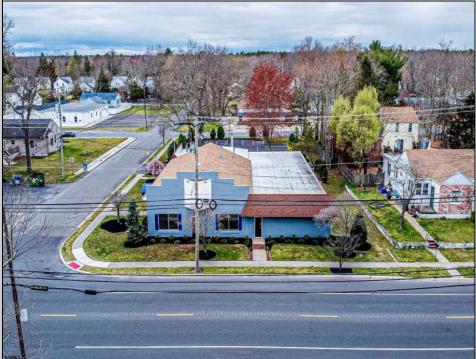

Berger Realty, Inc 1330 Bay Avenue Ocean City, NJ 08226 609-391-1330/609-391-1300 info@bergerrealty.com

701 Route 50 Hamilton Township, NJ 08234

Asking \$999,900.00

## COMMENTS

6480 square feet in great shape with good parking too. Features several offices and 2 conference rooms and a large beautiful commercial kitchen with dining area. This nice 1st class building also has 2 large storage rooms. Route 50 downtown Mays Landing location, with the AC expressway down the street for commuters. Property is zoned GC--General Commercial. Some of the possible uses are: professional office, bank, bars, taverns, pubs, Convenience food stores, drugstore, dry cleaning, restaurants, retail store and shops, artist studio, General business establishments. See the helpful virtual tour at: https://www.youtube.com/watch?v=kZmVOg0lhKw