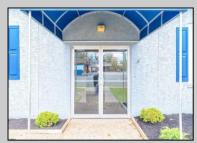

## COMMENTS

6480 square feet in great shape with good parking too. Features several offices and 2 conference rooms and a large beautiful commercial kitchen with dining area. This nice 1st class building also has 2 large storage rooms. Route 50 downtown Mays Landing location, with the AC expressway down the street for commuters. Property is zoned GC--General Commercial. Some of the possible uses are: professional office, bank, bars, taverns, pubs, Convenience food stores, drugstore, dry cleaning, restaurants, retail store and shops, artist studio, General business establishments. See the helpful virtual tour at: https://www.youtube.com/watch?v=kZmVOg0lhKw

**PROPERTY DETAILS** 

Exterior Masonry Vinyl