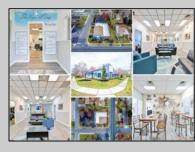

## COMMENTS

6480 square feet in great shape with good parking too. Features several offices and 2 conference rooms and a large beautiful commercial kitchen with dining area. This nice 1st class building also has 2 large storage rooms. Route 50 downtown Mays Landing location, with the AC expressway down the street for commuters. Property is zoned GC--General Commercial. Some of the possible uses are: professional office, bank, bars, taverns, pubs, Convenience food stores, drugstore, dry cleaning, restaurants, retail store and shops, artist studio, General business establishments. See the helpful virtual tour at: https://www.youtube.com/watch?v=kZmVOg0lhKw

## ParkingGarage 11 or More Spaces Paved

InteriorFeatures 220 Volt Electricity Restroom Security System Smoke/Fire Alarm Storage Heating Forced Air Gas-Natural

Water Public Sewer Public Sewer

Ask for Robert Bechtel Berger Realty Inc 1330 Bay Avenue, Ocean City Call: 609-391-1330 Email to: rdb@bergerrealty.com