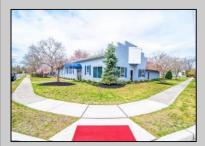

## COMMENTS

6480 square feet in great shape with good parking too. Features several offices and 2 conference rooms and a large beautiful commercial kitchen with dining area. This nice 1st class building also has 2 large storage rooms. Route 50 downtown Mays Landing location, with the AC expressway down the street for commuters. Property is zoned GC--General Commercial. Some of the possible uses are: professional office, bank, bars, taverns, pubs, Convenience food stores, drugstore, dry cleaning, restaurants, retail store and shops, artist studio, General business establishments. See the helpful virtual tour at: https://www.youtube.com/watch?v=kZmVOg0lhKw

**PROPERTY DETAILS** 

Exterior Masonry Vinyl