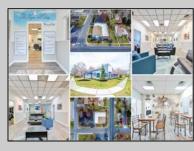

## COMMENTS

6480 square feet in great shape with good parking too. Features several offices and 2 conference rooms and a large beautiful commercial kitchen with dining area. This nice 1st class building also has 2 large storage rooms. Route 50 downtown Mays Landing location, with the AC expressway down the street for commuters. Property is zoned GC--General Commercial. Some of the possible uses are: professional office, bank, bars, taverns, pubs, Convenience food stores, drugstore, dry cleaning, restaurants, retail store and shops, artist studio, General business establishments. See the helpful virtual tour at: https://www.youtube.com/watch?v=kZmVOg0lhKw

## ParkingGarage 11 or More Spaces Paved

InteriorFeatures 220 Volt Electricity Restroom Security System Smoke/Fire Alarm Storage Heating Forced Air Gas-Natural

Water Public Sewer Public Sewer

Ask for Patricia Moss Berger Realty Inc 3160 Asbury Avenue, Ocean City Call: 609-399-0076 Email to: tcm@bergerrealty.com