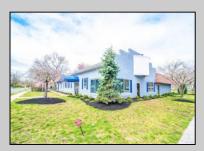

## COMMENTS

6480 square feet in great shape with good parking too. Features several offices and 2 conference rooms and a large beautiful commercial kitchen with dining area. This nice 1st class building also has 2 large storage rooms. Route 50 downtown Mays Landing location, with the AC expressway down the street for commuters. Property is zoned GC--General Commercial. Some of the possible uses are: professional office, bank, bars, taverns, pubs, Convenience food stores, drugstore, dry cleaning, restaurants, retail store and shops, artist studio, General business establishments. See the helpful virtual tour at: https://www.youtube.com/watch?v=kZmVOg0lhKw

**PROPERTY DETAILS** 

Exterior Masonry Vinyl