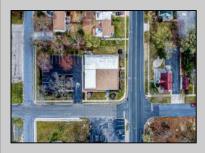

## **COMMENTS**

6480 square feet in great shape with good parking too. Features several offices and 2 conference rooms and a large beautiful commercial kitchen with dining area. This nice 1st class building also has 2 large storage rooms. Route 50 downtown Mays Landing location, with the AC expressway down the street for commuters. Property is zoned GC--General Commercial. Some of the possible uses are: professional office, bank, bars, taverns, pubs, Convenience food stores, drugstore, dry cleaning, restaurants, retail store and shops, artist studio, General business establishments. See the helpful virtual tour at: https://www.youtube.com/watch?v=kZmVOg0lhKw

## **PROPERTY DETAILS**

Storage

Exterior ParkingGarage InteriorFeatures Heating
Masonry 11 or More Spaces 220 Volt Electricity Forced Air
Vinyl Paved Restroom Gas-Natural
Security System
Smoke/Fire Alarm