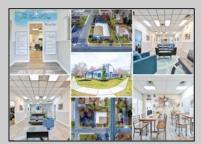

## **COMMENTS**

6480 square feet in great shape with good parking too. Features several offices and 2 conference rooms and a large beautiful commercial kitchen with dining area. This nice 1st class building also has 2 large storage rooms. Route 50 downtown Mays Landing location, with the AC expressway down the street for commuters. Property is zoned GC--General Commercial. Some of the possible uses are: professional office, bank, bars, taverns, pubs, Convenience food stores, drugstore, dry cleaning, restaurants, retail store and shops, artist studio, General business establishments. See the helpful virtual tour at: https://www.youtube.com/watch?v=kZmVOg0lhKw