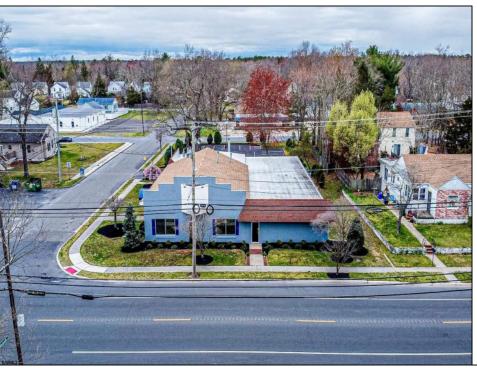

## **COMMENTS**

6480 square feet in great shape with good parking too. Features several offices and 2 conference rooms and a large beautiful commercial kitchen with dining area. This nice 1st class building also has 2 large storage rooms. Route 50 downtown Mays Landing location, with the AC expressway down the street for commuters. Property is zoned GC--General Commercial. Some of the possible uses are: professional office, bank, bars, taverns, pubs, Convenience food stores, drugstore, dry cleaning, restaurants, retail store and shops, artist studio, General business establishments. See the helpful virtual tour at: https://www.youtube.com/watch?v=kZmVOg0lhKw