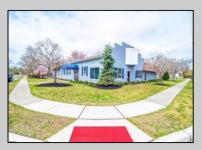

## **COMMENTS**

6480 square feet in great shape with good parking too. Features several offices and 2 conference rooms and a large beautiful commercial kitchen with dining area. This nice 1st class building also has 2 large storage rooms. Route 50 downtown Mays Landing location, with the AC expressway down the street for commuters. Property is zoned GC--General Commercial. Some of the possible uses are: professional office, bank, bars, taverns, pubs, Convenience food stores, drugstore, dry cleaning, restaurants, retail store and shops, artist studio, General business establishments. See the helpful virtual tour at: https://www.youtube.com/watch?v=kZmVOg0lhKw