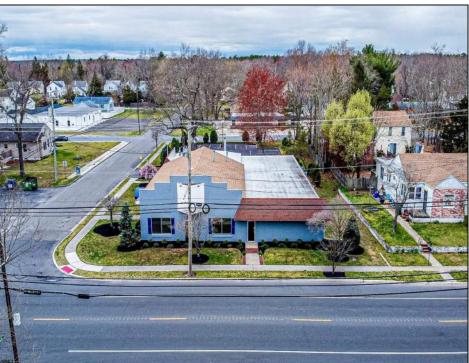

## **COMMENTS**

6480 square feet in great shape with good parking too. Features several offices and 2 conference rooms and a large beautiful commercial kitchen with dining area. This nice 1st class building also has 2 large storage rooms. Route 50 downtown Mays Landing location, with the AC expressway down the street for commuters. Property is zoned GC--General Commercial. Some of the possible uses are: professional office, bank, bars, taverns, pubs, Convenience food stores, drugstore, dry cleaning, restaurants, retail store and shops, artist studio, General business establishments. helpful See the virtual tour https://www.youtube.com/watch?v=kZmVOg0lhKw