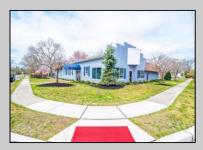

## **COMMENTS**

6480 square feet in great shape with good parking too. Features several offices and 2 conference rooms and a large beautiful commercial kitchen with dining area. This nice 1st class building also has 2 large storage rooms. Route 50 downtown Mays Landing location, with the AC expressway down the street for commuters. Property is zoned GC--General Commercial. Some of the possible uses are: professional office, bank, bars, taverns, pubs, Convenience food stores, drugstore, dry cleaning, restaurants, retail store and shops, artist studio, General business establishments. helpful See the virtual tour https://www.youtube.com/watch?v=kZmVOg0lhKw