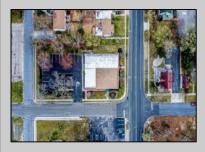

## **COMMENTS**

6480 square feet in great shape with good parking too. Features several offices and 2 conference rooms and a large beautiful commercial kitchen with dining area. This nice 1st class building also has 2 large storage rooms. Route 50 downtown Mays Landing location, with the AC expressway down the street for commuters. Property is zoned GC--General Commercial. Some of the possible uses are: professional office, bank, bars, taverns, pubs, Convenience food stores, drugstore, dry cleaning, restaurants, retail store and shops, artist studio, General business establishments. helpful See the virtual tour https://www.youtube.com/watch?v=kZmVOg0lhKw