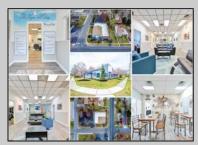

## **COMMENTS**

6480 square feet in great shape with good parking too. Features several offices and 2 conference rooms and a large beautiful commercial kitchen with dining area. This nice 1st class building also has 2 large storage rooms. Route 50 downtown Mays Landing location, with the AC expressway down the street for commuters. Property is zoned GC--General Commercial. Some of the possible uses are: professional office, bank, bars, taverns, pubs, Convenience food stores, drugstore, dry cleaning, restaurants, retail store and shops, artist studio, General business establishments. helpful See the virtual tour https://www.youtube.com/watch?v=kZmVOg0lhKw