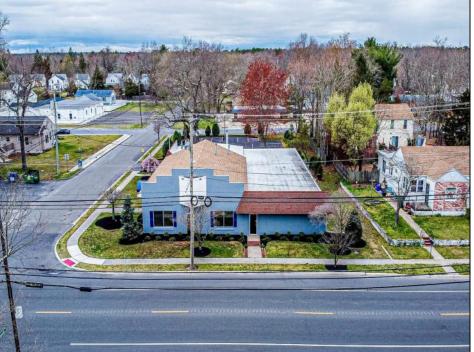

## COMMENTS

6480 square feet in great shape with good parking too. Features several offices and 2 conference rooms and a large beautiful commercial kitchen with dining area. This nice 1st class building also has 2 large storage rooms. Route 50 downtown Mays Landing location, with the AC expressway down the street for commuters. Property is zoned GC--General Commercial. Some of the possible uses are: professional office, bank, bars, taverns, pubs, Convenience food stores, drugstore, dry cleaning, restaurants, retail store and shops, artist studio, General business establishments. See the helpful virtual tour at: https://www.youtube.com/watch?v=kZmVOg0lhKw