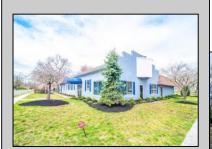

## COMMENTS

6480 square feet in great shape with good parking too. Features several offices and 2 conference rooms and a large beautiful commercial kitchen with dining area. This nice 1st class building also has 2 large storage rooms. Route 50 downtown Mays Landing location, with the AC expressway down the street for commuters. Property is zoned GC--General Commercial. Some of the possible uses are: professional office, bank, bars, taverns, pubs, Convenience food stores, drugstore, dry cleaning, restaurants, retail store and shops, artist studio, General business establishments. See the helpful virtual tour at: https://www.youtube.com/watch?v=kZmVOg0lhKw