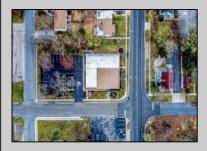

## **COMMENTS**

6480 square feet in great shape with good parking too. Features several offices and 2 conference rooms and a large beautiful commercial kitchen with dining area. This nice 1st class building also has 2 large storage rooms. Route 50 downtown Mays Landing location, with the AC expressway down the street for commuters. Property is zoned GC--General Commercial. Some of the possible uses are: professional office, bank, bars, taverns, pubs, Convenience food stores, drugstore, dry cleaning, restaurants, retail store and shops, artist studio, General business establishments. See the helpful virtual tour at: https://www.youtube.com/watch?v=kZmVOg0lhKw