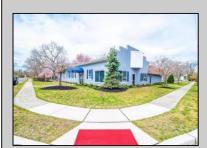

## **COMMENTS**

6480 square feet in great shape with good parking too. Features several offices and 2 conference rooms and a large beautiful commercial kitchen with dining area. This nice 1st class building also has 2 large storage rooms. Route 50 downtown Mays Landing location, with the AC expressway down the street for commuters. Property is zoned GC--General Commercial. Some of the possible uses are: professional office, bank, bars, taverns, pubs, Convenience food stores, drugstore, dry cleaning, restaurants, retail store and shops, artist studio, General business establishments. See the helpful virtual tour at: https://www.youtube.com/watch?v=kZmVOg0lhKw