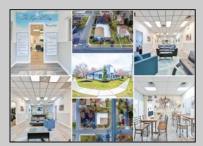

## **COMMENTS**

6480 square feet in great shape with good parking too. Features several offices and 2 conference rooms and a large beautiful commercial kitchen with dining area. This nice 1st class building also has 2 large storage rooms. Route 50 downtown Mays Landing location, with the AC expressway down the street for commuters. Property is zoned GC--General Commercial. Some of the possible uses are: professional office, bank, bars, taverns, pubs, Convenience food stores, drugstore, dry cleaning, restaurants, retail store and shops, artist studio, General business establishments. See the helpful virtual tour at: https://www.youtube.com/watch?v=kZmVOg0lhKw