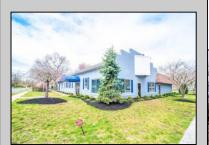

## **COMMENTS**

6480 square feet in great shape with good parking too. Features several offices and 2 conference rooms and a large beautiful commercial kitchen with dining area. This nice 1st class building also has 2 large storage rooms. Route 50 downtown Mays Landing location, with the AC expressway down the street for commuters. Property is zoned GC--General Commercial. Some of the possible uses are: professional office, bank, bars, taverns, pubs, Convenience food stores, drugstore, dry cleaning, restaurants, retail store and shops, artist studio, General business establishments. See the helpful virtual tour at: https://www.youtube.com/watch?v=kZmVOg0lhKw