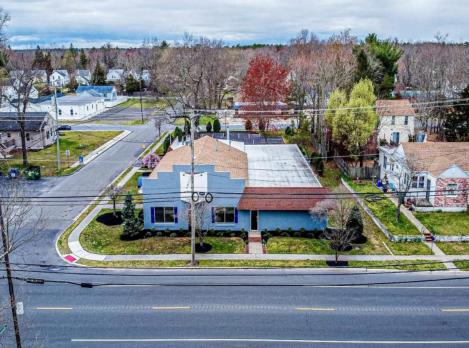

## **COMMENTS**

6480 square feet in great shape with good parking too. Features several offices and 2 conference rooms and a large beautiful commercial kitchen with dining area. This nice 1st class building also has 2 large storage rooms. Route 50 downtown Mays Landing location, with the AC expressway down the street for commuters. Property is zoned GC--General Commercial. Some of the possible uses are: professional office, bank, bars, taverns, pubs, Convenience food stores, drugstore, dry cleaning, restaurants, retail store and shops, artist studio, General business establishments. See the helpful virtual tour at: https://www.youtube.com/watch?v=kZmVOg0lhKw

## **PROPERTY DETAILS**

Storage

Exterior ParkingGarage InteriorFeatures Heating
Masonry 11 or More Spaces 220 Volt Electricity Forced Air
Vinyl Paved Restroom Gas-Natural
Security System
Smoke/Fire Alarm