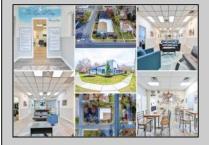

## **COMMENTS**

6480 square feet in great shape with good parking too. Features several offices and 2 conference rooms and a large beautiful commercial kitchen with dining area. This nice 1st class building also has 2 large storage rooms. Route 50 downtown Mays Landing location, with the AC expressway down the street for commuters. Property is zoned GC--General Commercial. Some of the possible uses are: professional office, bank, bars, taverns, pubs, Convenience food stores, drugstore, dry cleaning, restaurants, retail store and shops, artist studio, General business establishments. See the helpful virtual tour at: https://www.youtube.com/watch?v=kZmVOg0lhKw

## **PROPERTY DETAILS**

Storage

Exterior ParkingGarage InteriorFeatures Heating
Masonry 11 or More Spaces 220 Volt Electricity Forced Air
Vinyl Paved Restroom Gas-Natural
Security System
Smoke/Fire Alarm