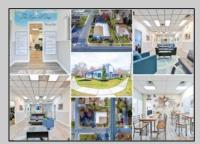

## **COMMENTS**

6480 square feet in great shape with good parking too. Features several offices and 2 conference rooms and a large beautiful commercial kitchen with dining area. This nice 1st class building also has 2 large storage rooms. Route 50 downtown Mays Landing location, with the AC expressway down the street for commuters. Property is zoned GC--General Commercial. Some of the possible uses are: professional office, bank, bars, taverns, pubs, Convenience food stores, drugstore, dry cleaning, restaurants, retail store and shops, artist studio, General business establishments. See the helpful virtual tour at: https://www.youtube.com/watch?v=kZmVOg0lhKw

## **PROPERTY DETAILS**

Storage

Exterior ParkingGarage InteriorFeatures Heating
Masonry 11 or More Spaces 220 Volt Electricity Forced Air
Vinyl Paved Restroom Gas-Natural
Security System
Smoke/Fire Alarm