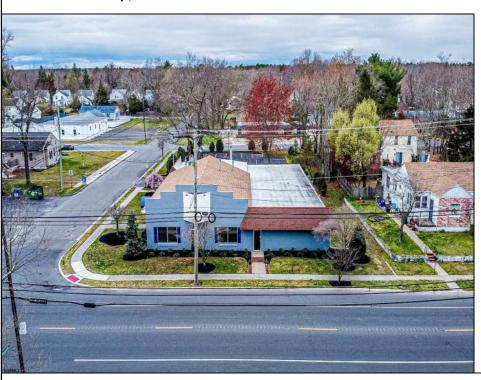

## **COMMENTS**

6480 square feet in great shape with good parking too. Features several offices and 2 conference rooms and a large beautiful commercial kitchen with dining area. This nice 1st class building also has 2 large storage rooms. Route 50 downtown Mays Landing location, with the AC expressway down the street for commuters. Property is zoned GC--General Commercial. Some of the possible uses are: professional office, bank, bars, taverns, pubs, Convenience food stores, drugstore, dry cleaning, restaurants, retail store and shops, artist studio, General business establishments. See the helpful virtual tour at: https://www.youtube.com/watch?v=kZmVOg0lhKw