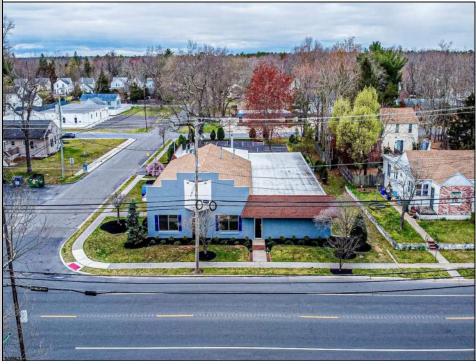

Berger Realty, Inc. 55th & Haven Avenue Ocean City, NJ 08226 609-399-0040 ☑ info@bergerrealty.com

701 Route 50 Hamilton Township, NJ 08234

Asking \$999,900.00

## COMMENTS

6480 square feet in great shape with good parking too. Features several offices and 2 conference rooms and a large beautiful commercial kitchen with dining area. This nice 1st class building also has 2 large storage rooms. Route 50 downtown Mays Landing location, with the AC expressway down the street for commuters. Property is zoned GC--General Commercial. Some of the possible uses are: professional office, bank, bars, taverns, pubs, Convenience food stores, drugstore, dry cleaning, restaurants, retail store and shops, artist studio, General business establishments. See the helpful virtual tour at: https://www.youtube.com/watch?v=kZmVOg0lhKw