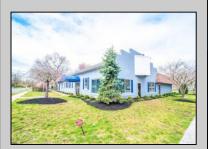

## **COMMENTS**

6480 square feet in great shape with good parking too. Features several offices and 2 conference rooms and a large beautiful commercial kitchen with dining area. This nice 1st class building also has 2 large storage rooms. Route 50 downtown Mays Landing location, with the AC expressway down the street for commuters. Property is zoned GC--General Commercial. Some of the possible uses are: professional office, bank, bars, taverns, pubs, Convenience food stores, drugstore, dry cleaning, restaurants, retail store and shops, artist studio, General business establishments. See the helpful virtual tour at: https://www.youtube.com/watch?v=kZmVOg0lhKw