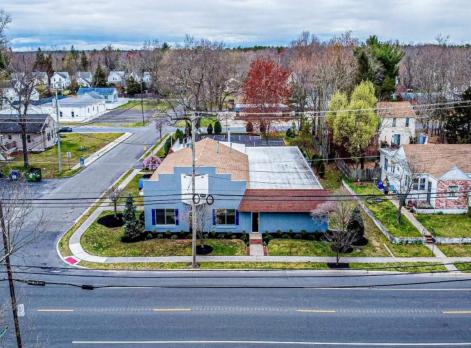

## **COMMENTS**

6480 square feet in great shape with good parking too. Features several offices and 2 conference rooms and a large beautiful commercial kitchen with dining area. This nice 1st class building also has 2 large storage rooms. Route 50 downtown Mays Landing location, with the AC expressway down the street for commuters. Property is zoned GC--General Commercial. Some of the possible uses are: professional office, bank, bars, taverns, pubs, Convenience food stores, drugstore, dry cleaning, restaurants, retail store and shops, artist studio, General business establishments. See the helpful virtual tour at: https://www.youtube.com/watch?v=kZmVOg0lhKw