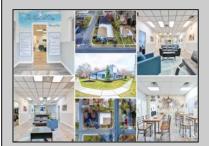

## **COMMENTS**

6480 square feet in great shape with good parking too. Features several offices and 2 conference rooms and a large beautiful commercial kitchen with dining area. This nice 1st class building also has 2 large storage rooms. Route 50 downtown Mays Landing location, with the AC expressway down the street for commuters. Property is zoned GC--General Commercial. Some of the possible uses are: professional office, bank, bars, taverns, pubs, Convenience food stores, drugstore, dry cleaning, restaurants, retail store and shops, artist studio, General business establishments. See the helpful virtual tour at: https://www.youtube.com/watch?v=kZmVOg0lhKw

## **PROPERTY DETAILS**

Storage

Exterior ParkingGarage InteriorFeatures Heating
Masonry 11 or More Spaces 220 Volt Electricity Forced Air
Vinyl Paved Restroom Gas-Natural
Security System
Smoke/Fire Alarm