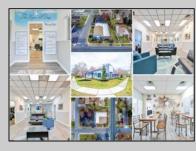

## COMMENTS

6480 square feet in great shape with good parking too. Features several offices and 2 conference rooms and a large beautiful commercial kitchen with dining area. This nice 1st class building also has 2 large storage rooms. Route 50 downtown Mays Landing location, with the AC expressway down the street for commuters. Property is zoned GC--General Commercial. Some of the possible uses are: professional office, bank, bars, taverns, pubs, Convenience food stores, drugstore, dry cleaning, restaurants, retail store and shops, artist studio, General business establishments. See the helpful virtual tour at: https://www.youtube.com/watch?v=kZmVOg0lhKw

## ParkingGarage 11 or More Spaces Paved

PROPERTY DETAILS age InteriorFeatures Spaces 220 Volt Electricity Restroom Security System Smoke/Fire Alarm Storage

Heating Forced Air Gas-Natural

Water Public

Sewer Public Sewer