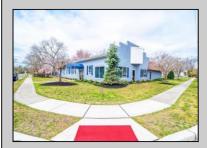

## **COMMENTS**

6480 square feet in great shape with good parking too. Features several offices and 2 conference rooms and a large beautiful commercial kitchen with dining area. This nice 1st class building also has 2 large storage rooms. Route 50 downtown Mays Landing location, with the AC expressway down the street for commuters. Property is zoned GC--General Commercial. Some of the possible uses are: professional office, bank, bars, taverns, pubs, Convenience food stores, drugstore, dry cleaning, restaurants, retail store and shops, artist studio, General business establishments. See the helpful virtual tour at: https://www.youtube.com/watch?v=kZmVOg0lhKw