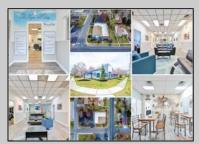

## **COMMENTS**

6480 square feet in great shape with good parking too. Features several offices and 2 conference rooms and a large beautiful commercial kitchen with dining area. This nice 1st class building also has 2 large storage rooms. Route 50 downtown Mays Landing location, with the AC expressway down the street for commuters. Property is zoned GC--General Commercial. Some of the possible uses are: professional office, bank, bars, taverns, pubs, Convenience food stores, drugstore, dry cleaning, restaurants, retail store and shops, artist studio, General business establishments. See the helpful virtual tour at: https://www.youtube.com/watch?v=kZmVOg0lhKw