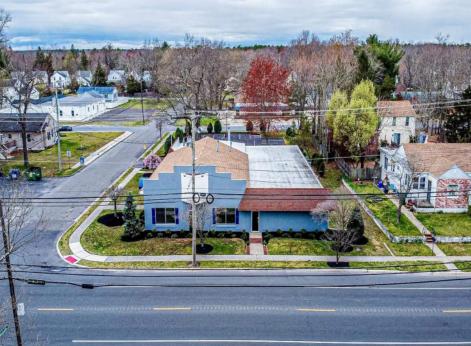

## **COMMENTS**

6480 square feet in great shape with good parking too. Features several offices and 2 conference rooms and a large beautiful commercial kitchen with dining area. This nice 1st class building also has 2 large storage rooms. Route 50 downtown Mays Landing location, with the AC expressway down the street for commuters. Property is zoned GC--General Commercial. Some of the possible uses are: professional office, bank, bars, taverns, pubs, Convenience food stores, drugstore, dry cleaning, restaurants, retail store and shops, artist studio, General business establishments. See the helpful virtual tour at: https://www.youtube.com/watch?v=kZmVOg0lhKw