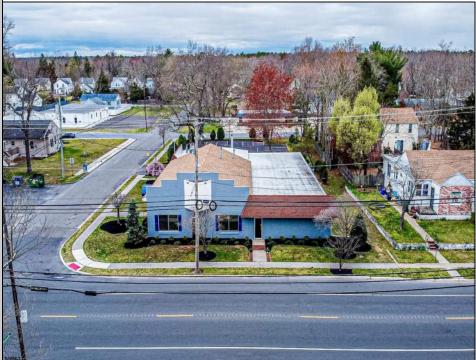

## COMMENTS

6480 square feet in great shape with good parking too. Features several offices and 2 conference rooms and a large beautiful commercial kitchen with dining area. This nice 1st class building also has 2 large storage rooms. Route 50 downtown Mays Landing location, with the AC expressway down the street for commuters. Property is zoned GC--General Commercial. Some of the possible uses are: professional office, bank, bars, taverns, pubs, Convenience food stores, drugstore, dry cleaning, restaurants, retail store and shops, artist studio, General business establishments. See the helpful virtual tour at: https://www.youtube.com/watch?v=kZmVOg0lhKw

**PROPERTY DETAILS** 

Exterior Masonry Vinyl

## ParkingGarage 11 or More Spaces Paved

InteriorFeatures 220 Volt Electricity Restroom Security System Smoke/Fire Alarm Storage Heating Forced Air Gas-Natural

Water Public Sewer Public Sewer

Ask for Matthew Galownia Berger Realty Inc 1670 Boardwalk, Ocean City Call: 609-391-0500 Email to: gmj@bergerrealty.com