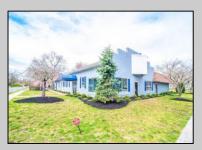

## COMMENTS

6480 square feet in great shape with good parking too. Features several offices and 2 conference rooms and a large beautiful commercial kitchen with dining area. This nice 1st class building also has 2 large storage rooms. Route 50 downtown Mays Landing location, with the AC expressway down the street for commuters. Property is zoned GC--General Commercial. Some of the possible uses are: professional office, bank, bars, taverns, pubs, Convenience food stores, drugstore, dry cleaning, restaurants, retail store and shops, artist studio, General business establishments. See the helpful virtual tour at: https://www.youtube.com/watch?v=kZmVOg0lhKw

**PROPERTY DETAILS** 

Exterior Masonry Vinyl