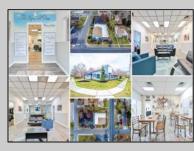

## COMMENTS

6480 square feet in great shape with good parking too. Features several offices and 2 conference rooms and a large beautiful commercial kitchen with dining area. This nice 1st class building also has 2 large storage rooms. Route 50 downtown Mays Landing location, with the AC expressway down the street for commuters. Property is zoned GC--General Commercial. Some of the possible uses are: professional office, bank, bars, taverns, pubs, Convenience food stores, drugstore, dry cleaning, restaurants, retail store and shops, artist studio, General business establishments. See the helpful virtual tour at: https://www.youtube.com/watch?v=kZmVOg0lhKw

## ParkingGarage 11 or More Spaces Paved

InteriorFeatures 220 Volt Electricity Restroom Security System Smoke/Fire Alarm Storage Heating Forced Air Gas-Natural

Water Public Sewer Public Sewer

Ask for Matthew Galownia Berger Realty Inc 1670 Boardwalk, Ocean City Call: 609-391-0500 Email to: gmj@bergerrealty.com