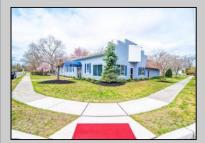

## COMMENTS

6480 square feet in great shape with good parking too. Features several offices and 2 conference rooms and a large beautiful commercial kitchen with dining area. This nice 1st class building also has 2 large storage rooms. Route 50 downtown Mays Landing location, with the AC expressway down the street for commuters. Property is zoned GC--General Commercial. Some of the possible uses are: professional office, bank, bars, taverns, pubs, Convenience food stores, drugstore, dry cleaning, restaurants, retail store and shops, artist studio, General business establishments. See the helpful virtual tour at: https://www.youtube.com/watch?v=kZmVOg0lhKw

**PROPERTY DETAILS** 

Exterior Masonry Vinyl