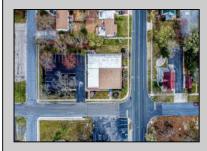

## COMMENTS

6480 square feet in great shape with good parking too. Features several offices and 2 conference rooms and a large beautiful commercial kitchen with dining area. This nice 1st class building also has 2 large storage rooms. Route 50 downtown Mays Landing location, with the AC expressway down the street for commuters. Property is zoned GC--General Commercial. Some of the possible uses are: professional office, bank, bars, taverns, pubs, Convenience food stores, drugstore, dry cleaning, restaurants, retail store and shops, artist studio, General business establishments. See the helpful virtual tour at: https://www.youtube.com/watch?v=kZmVOg0lhKw