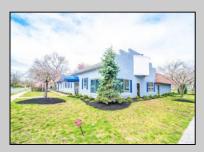

## COMMENTS

6480 square feet in great shape with good parking too. Features several offices and 2 conference rooms and a large beautiful commercial kitchen with dining area. This nice 1st class building also has 2 large storage rooms. Route 50 downtown Mays Landing location, with the AC expressway down the street for commuters. Property is zoned GC--General Commercial. Some of the possible uses are: professional office, bank, bars, taverns, pubs, Convenience food stores, drugstore, dry cleaning, restaurants, retail store and shops, artist studio, General business establishments. See the helpful virtual tour at: https://www.youtube.com/watch?v=kZmVOg0lhKw