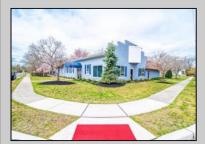

## COMMENTS

6480 square feet in great shape with good parking too. Features several offices and 2 conference rooms and a large beautiful commercial kitchen with dining area. This nice 1st class building also has 2 large storage rooms. Route 50 downtown Mays Landing location, with the AC expressway down the street for commuters. Property is zoned GC--General Commercial. Some of the possible uses are: professional office, bank, bars, taverns, pubs, Convenience food stores, drugstore, dry cleaning, restaurants, retail store and shops, artist studio, General business establishments. See the helpful virtual tour at: https://www.youtube.com/watch?v=kZmVOg0lhKw