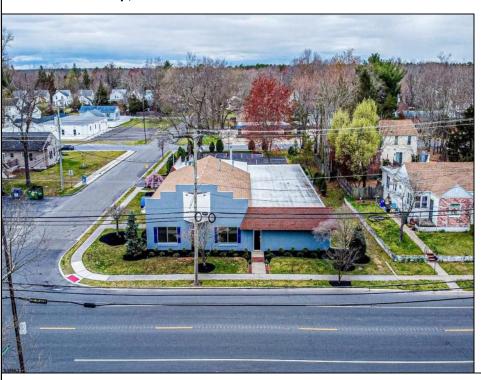

## **COMMENTS**

6480 square feet in great shape with good parking too. Features several offices and 2 conference rooms and a large beautiful commercial kitchen with dining area. This nice 1st class building also has 2 large storage rooms. Route 50 downtown Mays Landing location, with the AC expressway down the street for commuters. Property is zoned GC--General Commercial. Some of the possible uses are: professional office, bank, bars, taverns, pubs, Convenience food stores, drugstore, dry cleaning, restaurants, retail store and shops, artist studio, General business establishments. helpful See the virtual tour https://www.youtube.com/watch?v=kZmVOg0lhKw