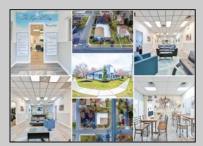

## **COMMENTS**

6480 square feet in great shape with good parking too. Features several offices and 2 conference rooms and a large beautiful commercial kitchen with dining area. This nice 1st class building also has 2 large storage rooms. Route 50 downtown Mays Landing location, with the AC expressway down the street for commuters. Property is zoned GC--General Commercial. Some of the possible uses are: professional office, bank, bars, taverns, pubs, Convenience food stores, drugstore, dry cleaning, restaurants, retail store and shops, artist studio, General business establishments. helpful See the virtual tour https://www.youtube.com/watch?v=kZmVOg0lhKw