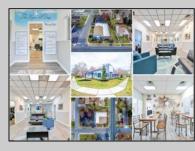

## COMMENTS

6480 square feet in great shape with good parking too. Features several offices and 2 conference rooms and a large beautiful commercial kitchen with dining area. This nice 1st class building also has 2 large storage rooms. Route 50 downtown Mays Landing location, with the AC expressway down the street for commuters. Property is zoned GC--General Commercial. Some of the possible uses are: professional office, bank, bars, taverns, pubs, Convenience food stores, drugstore, dry cleaning, restaurants, retail store and shops, artist studio, General business establishments. See the helpful virtual tour at: https://www.youtube.com/watch?v=kZmVOg0lhKw

## ParkingGarage 11 or More Spaces Paved

InteriorFeatures 220 Volt Electricity Restroom Security System Smoke/Fire Alarm Storage Heating Forced Air Gas-Natural

Water Public Sewer Public Sewer

Ask for Dawn Warren Berger Realty Inc 3160 Asbury Avenue, Ocean City Call: 609-399-0076 Email to: dew@bergerrealty.com