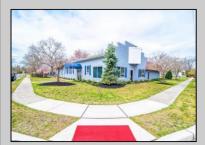

## COMMENTS

6480 square feet in great shape with good parking too. Features several offices and 2 conference rooms and a large beautiful commercial kitchen with dining area. This nice 1st class building also has 2 large storage rooms. Route 50 downtown Mays Landing location, with the AC expressway down the street for commuters. Property is zoned GC--General Commercial. Some of the possible uses are: professional office, bank, bars, taverns, pubs, Convenience food stores, drugstore, dry cleaning, restaurants, retail store and shops, artist studio, General business establishments. See the helpful virtual tour at: https://www.youtube.com/watch?v=kZmVOg0lhKw