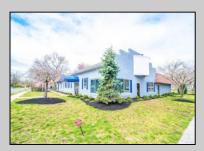

## COMMENTS

6480 square feet in great shape with good parking too. Features several offices and 2 conference rooms and a large beautiful commercial kitchen with dining area. This nice 1st class building also has 2 large storage rooms. Route 50 downtown Mays Landing location, with the AC expressway down the street for commuters. Property is zoned GC--General Commercial. Some of the possible uses are: professional office, bank, bars, taverns, pubs, Convenience food stores, drugstore, dry cleaning, restaurants, retail store and shops, artist studio, General business establishments. See the helpful virtual tour at: https://www.youtube.com/watch?v=kZmVOg0lhKw