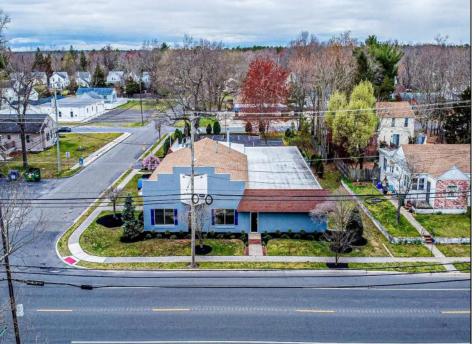

## **COMMENTS**

6480 square feet in great shape with good parking too. Features several offices and 2 conference rooms and a large beautiful commercial kitchen with dining area. This nice 1st class building also has 2 large storage rooms. Route 50 downtown Mays Landing location, with the AC expressway down the street for commuters. Property is zoned GC--General Commercial. Some of the possible uses are: professional office, bank, bars, taverns, pubs, Convenience food stores, drugstore, dry cleaning, restaurants, retail store and shops, artist studio, General business establishments. See the helpful virtual tour at: https://www.youtube.com/watch?v=kZmVOg0lhKw

## **PROPERTY DETAILS**

Storage

Exterior ParkingGarage InteriorFeatures Heating
Masonry 11 or More Spaces 220 Volt Electricity Forced Air
Vinyl Paved Restroom Gas-Natural
Security System
Smoke/Fire Alarm