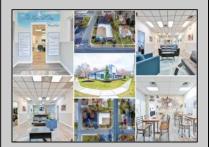

## **COMMENTS**

6480 square feet in great shape with good parking too. Features several offices and 2 conference rooms and a large beautiful commercial kitchen with dining area. This nice 1st class building also has 2 large storage rooms. Route 50 downtown Mays Landing location, with the AC expressway down the street for commuters. Property is zoned GC--General Commercial. Some of the possible uses are: professional office, bank, bars, taverns, pubs, Convenience food stores, drugstore, dry cleaning, restaurants, retail store and shops, artist studio, General business establishments. See the helpful virtual tour at: https://www.youtube.com/watch?v=kZmVOg0lhKw