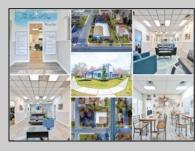

## COMMENTS

6480 square feet in great shape with good parking too. Features several offices and 2 conference rooms and a large beautiful commercial kitchen with dining area. This nice 1st class building also has 2 large storage rooms. Route 50 downtown Mays Landing location, with the AC expressway down the street for commuters. Property is zoned GC--General Commercial. Some of the possible uses are: professional office, bank, bars, taverns, pubs, Convenience food stores, drugstore, dry cleaning, restaurants, retail store and shops, artist studio, General business establishments. See the helpful virtual tour at: https://www.youtube.com/watch?v=kZmVOg0lhKw

## ParkingGarage 11 or More Spaces Paved

InteriorFeatures 220 Volt Electricity Restroom Security System Smoke/Fire Alarm Storage Heating Forced Air Gas-Natural

Water Public Sewer Public Sewer

Ask for Carole Lelli Berger Realty Inc 109 E 55th St., Ocean City Call: 609-399-4211 Email to: cll@bergerrealty.com