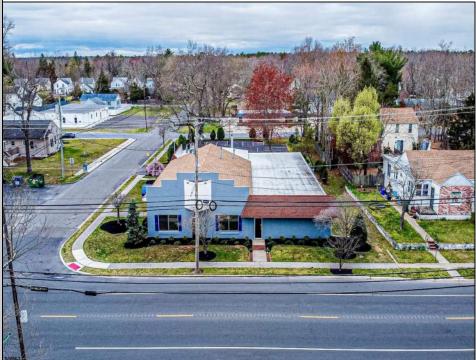

## COMMENTS

6480 square feet in great shape with good parking too. Features several offices and 2 conference rooms and a large beautiful commercial kitchen with dining area. This nice 1st class building also has 2 large storage rooms. Route 50 downtown Mays Landing location, with the AC expressway down the street for commuters. Property is zoned GC--General Commercial. Some of the possible uses are: professional office, bank, bars, taverns, pubs, Convenience food stores, drugstore, dry cleaning, restaurants, retail store and shops, artist studio, General business establishments. See the helpful virtual tour at: https://www.youtube.com/watch?v=kZmVOg0lhKw

**PROPERTY DETAILS** 

Exterior Masonry Vinyl

## ParkingGarage 11 or More Spaces Paved

InteriorFeatures 220 Volt Electricity Restroom Security System Smoke/Fire Alarm Storage Heating Forced Air Gas-Natural

Water Public Sewer Public Sewer

Ask for Carole Lelli Berger Realty Inc 109 E 55th St., Ocean City Call: 609-399-4211 Email to: cll@bergerrealty.com