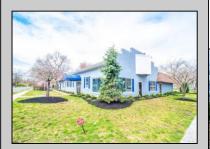

## COMMENTS

6480 square feet in great shape with good parking too. Features several offices and 2 conference rooms and a large beautiful commercial kitchen with dining area. This nice 1st class building also has 2 large storage rooms. Route 50 downtown Mays Landing location, with the AC expressway down the street for commuters. Property is zoned GC--General Commercial. Some of the possible uses are: professional office, bank, bars, taverns, pubs, Convenience food stores, drugstore, dry cleaning, restaurants, retail store and shops, artist studio, General business establishments. See the helpful virtual tour at: https://www.youtube.com/watch?v=kZmVOg0lhKw