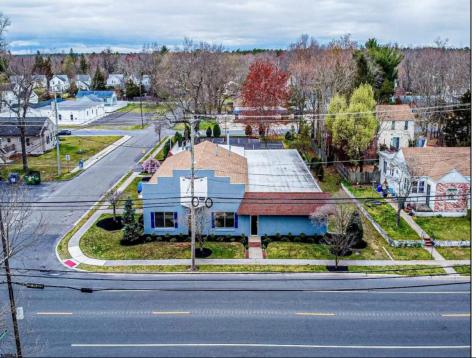

## COMMENTS

6480 square feet in great shape with good parking too. Features several offices and 2 conference rooms and a large beautiful commercial kitchen with dining area. This nice 1st class building also has 2 large storage rooms. Route 50 downtown Mays Landing location, with the AC expressway down the street for commuters. Property is zoned GC--General Commercial. Some of the possible uses are: professional office, bank, bars, taverns, pubs, Convenience food stores, drugstore, dry cleaning, restaurants, retail store and shops, artist studio, General business establishments. See the helpful virtual tour at: https://www.youtube.com/watch?v=kZmVOg0lhKw