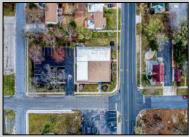

## COMMENTS

6480 square feet in great shape with good parking too. Features several offices and 2 conference rooms and a large beautiful commercial kitchen with dining area. This nice 1st class building also has 2 large storage rooms. Route 50 downtown Mays Landing location, with the AC expressway down the street for commuters. Property is zoned GC--General Commercial. Some of the possible uses are: professional office, bank, bars, taverns, pubs, Convenience food stores, drugstore, dry cleaning, restaurants, retail store and shops, artist studio, General business establishments. See the helpful virtual tour at: https://www.youtube.com/watch?v=kZmVOg0lhKw