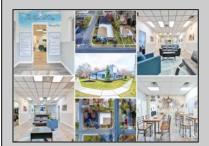

## COMMENTS

6480 square feet in great shape with good parking too. Features several offices and 2 conference rooms and a large beautiful commercial kitchen with dining area. This nice 1st class building also has 2 large storage rooms. Route 50 downtown Mays Landing location, with the AC expressway down the street for commuters. Property is zoned GC--General Commercial. Some of the possible uses are: professional office, bank, bars, taverns, pubs, Convenience food stores, drugstore, dry cleaning, restaurants, retail store and shops, artist studio, General business establishments. See the helpful virtual tour at: https://www.youtube.com/watch?v=kZmVOg0lhKw

## **PROPERTY DETAILS**

Storage

Exterior ParkingGarage InteriorFeatures Heating
Masonry 11 or More Spaces 220 Volt Electricity Forced Air
Vinyl Paved Restroom Gas-Natural
Security System
Smoke/Fire Alarm