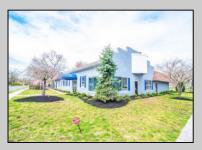

## COMMENTS

6480 square feet in great shape with good parking too. Features several offices and 2 conference rooms and a large beautiful commercial kitchen with dining area. This nice 1st class building also has 2 large storage rooms. Route 50 downtown Mays Landing location, with the AC expressway down the street for commuters. Property is zoned GC--General Commercial. Some of the possible uses are: professional office, bank, bars, taverns, pubs, Convenience food stores, drugstore, dry cleaning, restaurants, retail store and shops, artist studio, General business establishments. See the helpful virtual tour at: https://www.youtube.com/watch?v=kZmVOg0lhKw