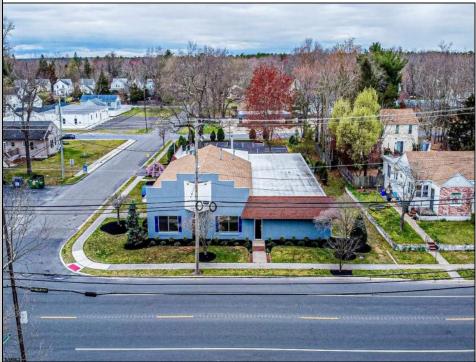

## 701 Route 50 Hamilton Township, NJ 08234

Asking \$999,900.00

## COMMENTS

6480 square feet in great shape with good parking too. Features several offices and 2 conference rooms and a large beautiful commercial kitchen with dining area. This nice 1st class building also has 2 large storage rooms. Route 50 downtown Mays Landing location, with the AC expressway down the street for commuters. Property is zoned GC--General Commercial. Some of the possible uses are: professional office, bank, bars, taverns, pubs, Convenience food stores, drugstore, dry cleaning, restaurants, retail store and shops, artist studio, General business establishments. See the helpful virtual tour at: https://www.youtube.com/watch?v=kZmVOg0lhKw