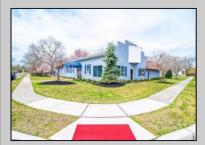

## COMMENTS

6480 square feet in great shape with good parking too. Features several offices and 2 conference rooms and a large beautiful commercial kitchen with dining area. This nice 1st class building also has 2 large storage rooms. Route 50 downtown Mays Landing location, with the AC expressway down the street for commuters. Property is zoned GC--General Commercial. Some of the possible uses are: professional office, bank, bars, taverns, pubs, Convenience food stores, drugstore, dry cleaning, restaurants, retail store and shops, artist studio, General business establishments. See the helpful virtual tour at: https://www.youtube.com/watch?v=kZmVOg0lhKw