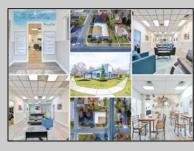

## COMMENTS

6480 square feet in great shape with good parking too. Features several offices and 2 conference rooms and a large beautiful commercial kitchen with dining area. This nice 1st class building also has 2 large storage rooms. Route 50 downtown Mays Landing location, with the AC expressway down the street for commuters. Property is zoned GC--General Commercial. Some of the possible uses are: professional office, bank, bars, taverns, pubs, Convenience food stores, drugstore, dry cleaning, restaurants, retail store and shops, artist studio, General business establishments. See the helpful virtual tour at: https://www.youtube.com/watch?v=kZmVOg0lhKw

## ParkingGarage 11 or More Spaces Paved

InteriorFeatures 220 Volt Electricity Restroom Security System Smoke/Fire Alarm Storage Heating Forced Air Gas-Natural

Water Public Sewer Public Sewer

Ask for Bob Wilkins Berger Realty Inc 109 E 55th St., Ocean City Call: 609-399-4211 Email to: bw@bergerrealty.com