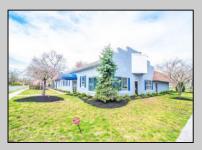

## COMMENTS

6480 square feet in great shape with good parking too. Features several offices and 2 conference rooms and a large beautiful commercial kitchen with dining area. This nice 1st class building also has 2 large storage rooms. Route 50 downtown Mays Landing location, with the AC expressway down the street for commuters. Property is zoned GC--General Commercial. Some of the possible uses are: professional office, bank, bars, taverns, pubs, Convenience food stores, drugstore, dry cleaning, restaurants, retail store and shops, artist studio, General business establishments. See the helpful virtual tour at: https://www.youtube.com/watch?v=kZmVOg0lhKw

**PROPERTY DETAILS** 

Exterior Masonry Vinyl