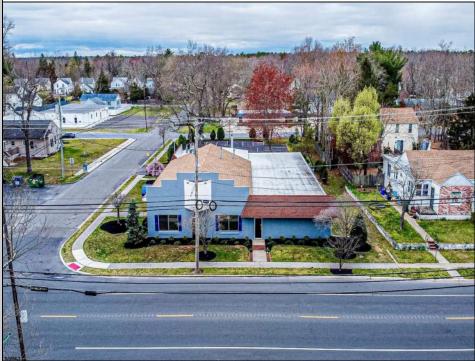

## COMMENTS

6480 square feet in great shape with good parking too. Features several offices and 2 conference rooms and a large beautiful commercial kitchen with dining area. This nice 1st class building also has 2 large storage rooms. Route 50 downtown Mays Landing location, with the AC expressway down the street for commuters. Property is zoned GC--General Commercial. Some of the possible uses are: professional office, bank, bars, taverns, pubs, Convenience food stores, drugstore, dry cleaning, restaurants, retail store and shops, artist studio, General business establishments. See the helpful virtual tour at: https://www.youtube.com/watch?v=kZmVOg0lhKw