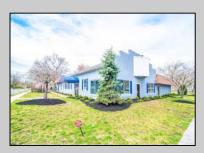

## COMMENTS

6480 square feet in great shape with good parking too. Features several offices and 2 conference rooms and a large beautiful commercial kitchen with dining area. This nice 1st class building also has 2 large storage rooms. Route 50 downtown Mays Landing location, with the AC expressway down the street for commuters. Property is zoned GC--General Commercial. Some of the possible uses are: professional office, bank, bars, taverns, pubs, Convenience food stores, drugstore, dry cleaning, restaurants, retail store and shops, artist studio, General business establishments. See the helpful virtual tour at: https://www.youtube.com/watch?v=kZmVOg0lhKw

**PROPERTY DETAILS** 

Exterior Masonry Vinyl