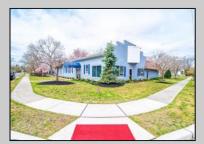

## COMMENTS

6480 square feet in great shape with good parking too. Features several offices and 2 conference rooms and a large beautiful commercial kitchen with dining area. This nice 1st class building also has 2 large storage rooms. Route 50 downtown Mays Landing location, with the AC expressway down the street for commuters. Property is zoned GC--General Commercial. Some of the possible uses are: professional office, bank, bars, taverns, pubs, Convenience food stores, drugstore, dry cleaning, restaurants, retail store and shops, artist studio, General business establishments. See the helpful virtual tour at: https://www.youtube.com/watch?v=kZmVOg0lhKw