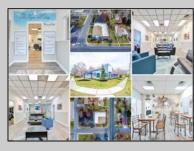

## COMMENTS

6480 square feet in great shape with good parking too. Features several offices and 2 conference rooms and a large beautiful commercial kitchen with dining area. This nice 1st class building also has 2 large storage rooms. Route 50 downtown Mays Landing location, with the AC expressway down the street for commuters. Property is zoned GC--General Commercial. Some of the possible uses are: professional office, bank, bars, taverns, pubs, Convenience food stores, drugstore, dry cleaning, restaurants, retail store and shops, artist studio, General business establishments. See the helpful virtual tour at: https://www.youtube.com/watch?v=kZmVOg0lhKw