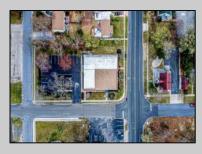

## **COMMENTS**

6480 square feet in great shape with good parking too. Features several offices and 2 conference rooms and a large beautiful commercial kitchen with dining area. This nice 1st class building also has 2 large storage rooms. Route 50 downtown Mays Landing location, with the AC expressway down the street for commuters. Property is zoned GC--General Commercial. Some of the possible uses are: professional office, bank, bars, taverns, pubs, Convenience food stores, drugstore, dry cleaning, restaurants, retail store and shops, artist studio, General establishments. helpful business See the virtual tour https://www.youtube.com/watch?v=kZmVOg0lhKw