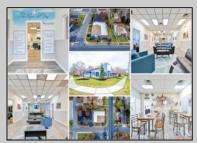

## **COMMENTS**

6480 square feet in great shape with good parking too. Features several offices and 2 conference rooms and a large beautiful commercial kitchen with dining area. This nice 1st class building also has 2 large storage rooms. Route 50 downtown Mays Landing location, with the AC expressway down the street for commuters. Property is zoned GC--General Commercial. Some of the possible uses are: professional office, bank, bars, taverns, pubs, Convenience food stores, drugstore, dry cleaning, restaurants, retail store and shops, artist studio, General establishments. helpful business See the virtual tour https://www.youtube.com/watch?v=kZmVOg0lhKw

## **PROPERTY DETAILS**

Heating ParkingGarage InteriorFeatures Exterior 11 or More Spaces Masonry 220 Volt Electricity Forced Air Paved Restroom Gas-Natural Vinyl Security System

Smoke/Fire Alarm Storage