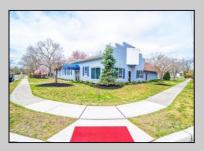

## **COMMENTS**

6480 square feet in great shape with good parking too. Features several offices and 2 conference rooms and a large beautiful commercial kitchen with dining area. This nice 1st class building also has 2 large storage rooms. Route 50 downtown Mays Landing location, with the AC expressway down the street for commuters. Property is zoned GC--General Commercial. Some of the possible uses are: professional office, bank, bars, taverns, pubs, Convenience food stores, drugstore, dry cleaning, restaurants, retail store and shops, artist studio, General establishments. helpful business See the virtual tour https://www.youtube.com/watch?v=kZmVOg0lhKw