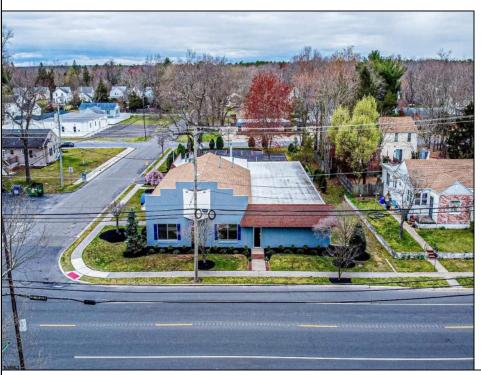

## **COMMENTS**

6480 square feet in great shape with good parking too. Features several offices and 2 conference rooms and a large beautiful commercial kitchen with dining area. This nice 1st class building also has 2 large storage rooms. Route 50 downtown Mays Landing location, with the AC expressway down the street for commuters. Property is zoned GC--General Commercial. Some of the possible uses are: professional office, bank, bars, taverns, pubs, Convenience food stores, drugstore, dry cleaning, restaurants, retail store and shops, artist studio, General establishments. helpful business See the virtual tour https://www.youtube.com/watch?v=kZmVOg0lhKw