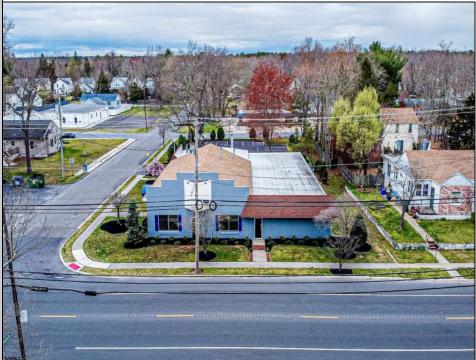

Berger Realty, Inc. 55th & Haven Avenue Ocean City, NJ 08226 609-399-0040 ☑ info@bergerrealty.com

701 Route 50 Hamilton Township, NJ 08234

Asking \$999,900.00

## COMMENTS

6480 square feet in great shape with good parking too. Features several offices and 2 conference rooms and a large beautiful commercial kitchen with dining area. This nice 1st class building also has 2 large storage rooms. Route 50 downtown Mays Landing location, with the AC expressway down the street for commuters. Property is zoned GC--General Commercial. Some of the possible uses are: professional office, bank, bars, taverns, pubs, Convenience food stores, drugstore, dry cleaning, restaurants, retail store and shops, artist studio, General business establishments. See the helpful virtual tour at: https://www.youtube.com/watch?v=kZmVOg0lhKw