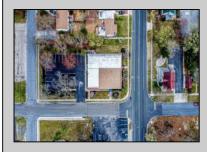

## COMMENTS

6480 square feet in great shape with good parking too. Features several offices and 2 conference rooms and a large beautiful commercial kitchen with dining area. This nice 1st class building also has 2 large storage rooms. Route 50 downtown Mays Landing location, with the AC expressway down the street for commuters. Property is zoned GC--General Commercial. Some of the possible uses are: professional office, bank, bars, taverns, pubs, Convenience food stores, drugstore, dry cleaning, restaurants, retail store and shops, artist studio, General business establishments. See the helpful virtual tour at: https://www.youtube.com/watch?v=kZmVOg0lhKw

## ParkingGarage 11 or More Spaces Paved

InteriorFeatures 220 Volt Electricity Restroom Security System Smoke/Fire Alarm Storage Heating Forced Air Gas-Natural

Water Public Sewer Public Sewer

Ask for Brent Kolmer Berger Realty Inc 109 E 55th St., Ocean City Call: 609-399-4211 Email to: bak@bergerrealty.com