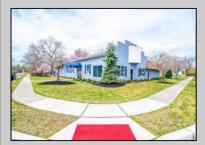

## COMMENTS

6480 square feet in great shape with good parking too. Features several offices and 2 conference rooms and a large beautiful commercial kitchen with dining area. This nice 1st class building also has 2 large storage rooms. Route 50 downtown Mays Landing location, with the AC expressway down the street for commuters. Property is zoned GC--General Commercial. Some of the possible uses are: professional office, bank, bars, taverns, pubs, Convenience food stores, drugstore, dry cleaning, restaurants, retail store and shops, artist studio, General business establishments. See the helpful virtual tour at: https://www.youtube.com/watch?v=kZmVOg0lhKw

**PROPERTY DETAILS** 

Exterior Masonry Vinyl