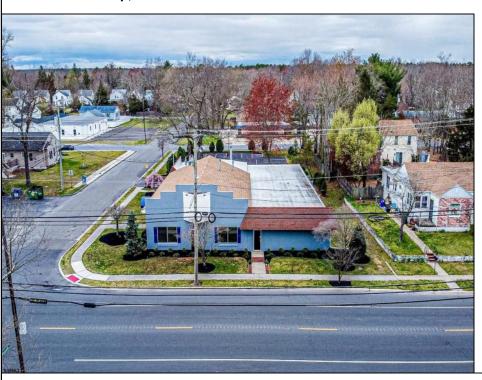

## **COMMENTS**

6480 square feet in great shape with good parking too. Features several offices and 2 conference rooms and a large beautiful commercial kitchen with dining area. This nice 1st class building also has 2 large storage rooms. Route 50 downtown Mays Landing location, with the AC expressway down the street for commuters. Property is zoned GC--General Commercial. Some of the possible uses are: professional office, bank, bars, taverns, pubs, Convenience food stores, drugstore, dry cleaning, restaurants, retail store and shops, artist studio, General business establishments. See the helpful virtual tour at: https://www.youtube.com/watch?v=kZmVOg0lhKw