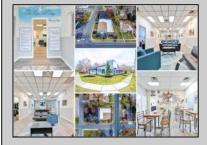

## **COMMENTS**

6480 square feet in great shape with good parking too. Features several offices and 2 conference rooms and a large beautiful commercial kitchen with dining area. This nice 1st class building also has 2 large storage rooms. Route 50 downtown Mays Landing location, with the AC expressway down the street for commuters. Property is zoned GC--General Commercial. Some of the possible uses are: professional office, bank, bars, taverns, pubs, Convenience food stores, drugstore, dry cleaning, restaurants, retail store and shops, artist studio, General business establishments. See the helpful virtual tour at: https://www.youtube.com/watch?v=kZmVOg0lhKw

## **PROPERTY DETAILS**

Storage

Exterior ParkingGarage InteriorFeatures Heating
Masonry 11 or More Spaces 220 Volt Electricity Forced Air
Vinyl Paved Restroom Gas-Natural
Security System
Smoke/Fire Alarm