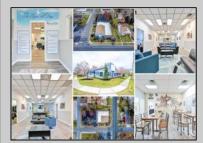

## **COMMENTS**

6480 square feet in great shape with good parking too. Features several offices and 2 conference rooms and a large beautiful commercial kitchen with dining area. This nice 1st class building also has 2 large storage rooms. Route 50 downtown Mays Landing location, with the AC expressway down the street for commuters. Property is zoned GC--General Commercial. Some of the possible uses are: professional office, bank, bars, taverns, pubs, Convenience food stores, drugstore, dry cleaning, restaurants, retail store and shops, artist studio, General business establishments. See the helpful virtual tour at: https://www.youtube.com/watch?v=kZmVOg0lhKw

## **PROPERTY DETAILS**

Storage

Exterior ParkingGarage InteriorFeatures Heating
Masonry 11 or More Spaces 220 Volt Electricity Forced Air
Vinyl Paved Restroom Gas-Natural
Security System
Smoke/Fire Alarm