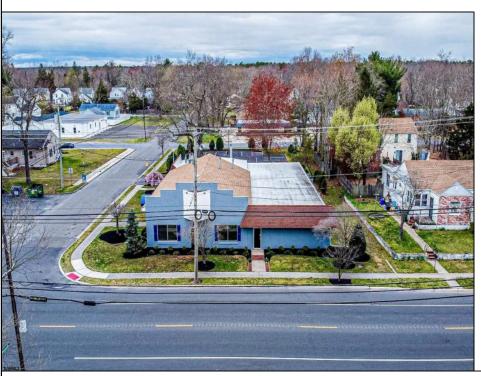

## **COMMENTS**

6480 square feet in great shape with good parking too. Features several offices and 2 conference rooms and a large beautiful commercial kitchen with dining area. This nice 1st class building also has 2 large storage rooms. Route 50 downtown Mays Landing location, with the AC expressway down the street for commuters. Property is zoned GC--General Commercial. Some of the possible uses are: professional office, bank, bars, taverns, pubs, Convenience food stores, drugstore, dry cleaning, restaurants, retail store and shops, artist studio, General business establishments. See the helpful virtual tour at: https://www.youtube.com/watch?v=kZmVOg0lhKw