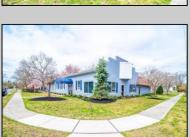

## **COMMENTS**

6480 square feet in great shape with good parking too. Features several offices and 2 conference rooms and a large beautiful commercial kitchen with dining area. This nice 1st class building also has 2 large storage rooms. Route 50 downtown Mays Landing location, with the AC expressway down the street for commuters. Property is zoned GC--General Commercial. Some of the possible uses are: professional office, bank, bars, taverns, pubs, Convenience food stores, drugstore, dry cleaning, restaurants, retail store and shops, artist studio, General business establishments. See the helpful virtual tour at: https://www.youtube.com/watch?v=kZmVOg0lhKw