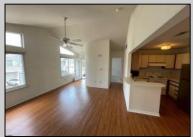

## **COMMENTS**

Welcome to this charming garden style Heather Croft Condo end unit, featuring 2 bedrooms and 2 full bathrooms. This 847 square foot home offers a spacious living room, dining room, washer and dryer, dishwasher, electric range, refrigerator, and attic storage space. Enjoy the comfort of a newer AC unit and an updated primary bathroom. The bedroom features wall-to-wall carpet, while the living room, dining area, and kitchen boast maintenance-free flooring. Parking is convenient with space for two cars, including one in the garage and one on the parking pad in front. With a condo fee of \$325 per month, this home offers both comfort and convenience.