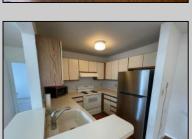

## **COMMENTS**

Welcome to this charming garden style Heather Croft Condo end unit, featuring 2 bedrooms and 2 full bathrooms. This 847 square foot home offers a spacious living room, dining room, washer and dryer, dishwasher, electric range, refrigerator, and attic storage space. Enjoy the comfort of a newer AC unit and an updated primary bathroom. The bedroom features wall-to-wall carpet, while the living room, dining area, and kitchen boast maintenance-free flooring. Parking is convenient with space for two cars, including one in the garage and one on the parking pad in front. With a condo fee of \$325 per month, this home offers both comfort and convenience.