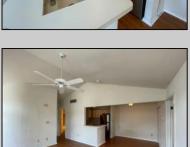

## **COMMENTS**

Welcome to this charming garden style Heather Croft Condo end unit, featuring 2 bedrooms and 2 full bathrooms. This 847 square foot home offers a spacious living room, dining room, washer and dryer, dishwasher, electric range, refrigerator, and attic storage space. Enjoy the comfort of a newer AC unit and an updated primary bathroom. The bedroom features wall-to-wall carpet, while the living room, dining area, and kitchen boast maintenance-free flooring. Parking is convenient with space for two cars, including one in the garage and one on the parking pad in front. With a condo fee of \$325 per month, this home offers both comfort and convenience.