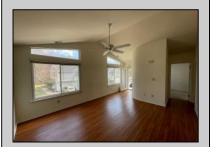

## **COMMENTS**

Welcome to this charming garden style Heather Croft Condo end unit, featuring 2 bedrooms and 2 full bathrooms. This 847 square foot home offers a spacious living room, dining room, washer and dryer, dishwasher, electric range, refrigerator, and attic storage space. Enjoy the comfort of a newer AC unit and an updated primary bathroom. The bedroom features wall-to-wall carpet, while the living room, dining area, and kitchen boast maintenance-free flooring. Parking is convenient with space for two cars, including one in the garage and one on the parking pad in front. With a condo fee of \$325 per month, this home offers both comfort and convenience.