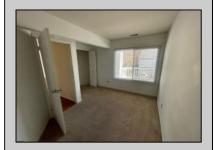

## **COMMENTS**

Welcome to this charming garden style Heather Croft Condo end unit, featuring 2 bedrooms and 2 full bathrooms. This 847 square foot home offers a spacious living room, dining room, washer and dryer, dishwasher, electric range, refrigerator, and attic storage space. Enjoy the comfort of a newer AC unit and an updated primary bathroom. The bedroom features wall-to-wall carpet, while the living room, dining area, and kitchen boast maintenance-free flooring. Parking is convenient with space for two cars, including one in the garage and one on the parking pad in front. With a condo fee of \$325 per month, this home offers both comfort and convenience.