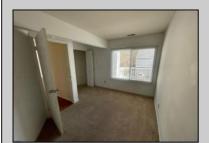

## COMMENTS

Welcome to this charming garden style Heather Croft Condo end unit, featuring 2 bedrooms and 2 full bathrooms. This 847 square foot home offers a spacious living room, dining room, washer and dryer, dishwasher, electric range, refrigerator, and attic storage space. Enjoy the comfort of a newer AC unit and an updated primary bathroom. The bedroom features wall-to-wall carpet, while the living room, dining area, and kitchen boast maintenance-free flooring. Parking is convenient with space for two cars, including one in the garage and one on the parking pad in front. With a condo fee of \$325 per month, this home offers both comfort and convenience.

Exterior Vinyl ParkingGarage Detached Garage One Car

Cooling

Central

Electric

HotWater Gas

OtherRooms

Storage Attic

InteriorFeatures Cathedral Ceiling(s) Master Bath Wall to Wall Carpet