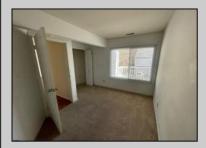

## **COMMENTS**

Welcome to this charming garden style Heather Croft Condo end unit, featuring 2 bedrooms and 2 full bathrooms. This 847 square foot home offers a spacious living room, dining room, washer and dryer, dishwasher, electric range, refrigerator, and attic storage space. Enjoy the comfort of a newer AC unit and an updated primary bathroom. The bedroom features wall-to-wall carpet, while the living room, dining area, and kitchen boast maintenance-free flooring. Parking is convenient with space for two cars, including one in the garage and one on the parking pad in front. With a condo fee of \$325 per month, this home offers both comfort and convenience.

## PROPERTY DETAILS

| Exterior | ParkingGarage   | OtherRooms    | InteriorFeatures     |
|----------|-----------------|---------------|----------------------|
| Vinyl    | Detached Garage | Storage Attic | Cathedral Ceiling(s) |
|          | One Car         |               | Master Bath          |
|          |                 |               | Wall to Wall Carpet  |