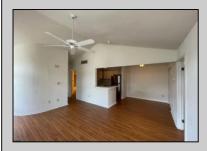

## **COMMENTS**

Welcome to this charming garden style Heather Croft Condo end unit, featuring 2 bedrooms and 2 full bathrooms. This 847 square foot home offers a spacious living room, dining room, washer and dryer, dishwasher, electric range, refrigerator, and attic storage space. Enjoy the comfort of a newer AC unit and an updated primary bathroom. The bedroom features wall-to-wall carpet, while the living room, dining area, and kitchen boast maintenance-free flooring. Parking is convenient with space for two cars, including one in the garage and one on the parking pad in front. With a condo fee of \$325 per month, this home offers both comfort and convenience.