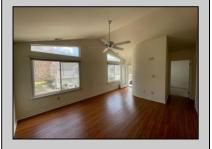

## **COMMENTS**

Welcome to this charming garden style Heather Croft Condo end unit, featuring 2 bedrooms and 2 full bathrooms. This 847 square foot home offers a spacious living room, dining room, washer and dryer, dishwasher, electric range, refrigerator, and attic storage space. Enjoy the comfort of a newer AC unit and an updated primary bathroom. The bedroom features wall-to-wall carpet, while the living room, dining area, and kitchen boast maintenance-free flooring. Parking is convenient with space for two cars, including one in the garage and one on the parking pad in front. With a condo fee of \$325 per month, this home offers both comfort and convenience.