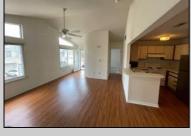

## **COMMENTS**

Welcome to this charming garden style Heather Croft Condo end unit, featuring 2 bedrooms and 2 full bathrooms. This 847 square foot home offers a spacious living room, dining room, washer and dryer, dishwasher, electric range, refrigerator, and attic storage space. Enjoy the comfort of a newer AC unit and an updated primary bathroom. The bedroom features wall-to-wall carpet, while the living room, dining area, and kitchen boast maintenance-free flooring. Parking is convenient with space for two cars, including one in the garage and one on the parking pad in front. With a condo fee of \$325 per month, this home offers both comfort and convenience.