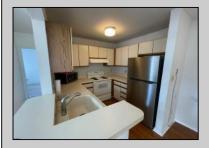

## **COMMENTS**

Welcome to this charming garden style Heather Croft Condo end unit, featuring 2 bedrooms and 2 full bathrooms. This 847 square foot home offers a spacious living room, dining room, washer and dryer, dishwasher, electric range, refrigerator, and attic storage space. Enjoy the comfort of a newer AC unit and an updated primary bathroom. The bedroom features wall-to-wall carpet, while the living room, dining area, and kitchen boast maintenance-free flooring. Parking is convenient with space for two cars, including one in the garage and one on the parking pad in front. With a condo fee of \$325 per month, this home offers both comfort and convenience.