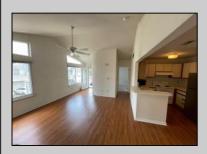

## COMMENTS

Welcome to this charming garden style Heather Croft Condo end unit, featuring 2 bedrooms and 2 full bathrooms. This 847 square foot home offers a spacious living room, dining room, washer and dryer, dishwasher, electric range, refrigerator, and attic storage space. Enjoy the comfort of a newer AC unit and an updated primary bathroom. The bedroom features wall-to-wall carpet, while the living room, dining area, and kitchen boast maintenance-free flooring. Parking is convenient with space for two cars, including one in the garage and one on the parking pad in front. With a condo fee of \$325 per month, this home offers both comfort and convenience.