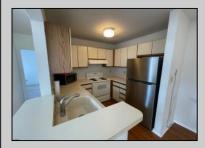

## COMMENTS

Welcome to this charming garden style Heather Croft Condo end unit, featuring 2 bedrooms and 2 full bathrooms. This 847 square foot home offers a spacious living room, dining room, washer and dryer, dishwasher, electric range, refrigerator, and attic storage space. Enjoy the comfort of a newer AC unit and an updated primary bathroom. The bedroom features wall-to-wall carpet, while the living room, dining area, and kitchen boast maintenance-free flooring. Parking is convenient with space for two cars, including one in the garage and one on the parking pad in front. With a condo fee of \$325 per month, this home offers both comfort and convenience.