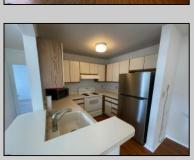

## **COMMENTS**

Welcome to this charming garden style Heather Croft Condo end unit, featuring 2 bedrooms and 2 full bathrooms. This 847 square foot home offers a spacious living room, dining room, washer and dryer, dishwasher, electric range, refrigerator, and attic storage space. Enjoy the comfort of a newer AC unit and an updated primary bathroom. The bedroom features wall-to-wall carpet, while the living room, dining area, and kitchen boast maintenance-free flooring. Parking is convenient with space for two cars, including one in the garage and one on the parking pad in front. With a condo fee of \$325 per month, this home offers both comfort and convenience.