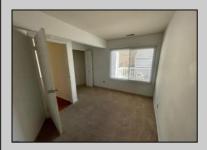

## **COMMENTS**

Welcome to this charming garden style Heather Croft Condo end unit, featuring 2 bedrooms and 2 full bathrooms. This 847 square foot home offers a spacious living room, dining room, washer and dryer, dishwasher, electric range, refrigerator, and attic storage space. Enjoy the comfort of a newer AC unit and an updated primary bathroom. The bedroom features wall-to-wall carpet, while the living room, dining area, and kitchen boast maintenance-free flooring. Parking is convenient with space for two cars, including one in the garage and one on the parking pad in front. With a condo fee of \$325 per month, this home offers both comfort and convenience.

## PROPERTY DETAILS

| Exterior | ParkingGarage   | OtherRooms    | InteriorFeatures     |
|----------|-----------------|---------------|----------------------|
| Vinyl    | Detached Garage | Storage Attic | Cathedral Ceiling(s) |
|          | One Car         |               | Master Bath          |
|          |                 |               | Wall to Wall Carpet  |