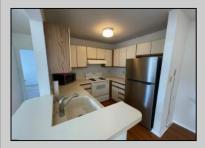

## COMMENTS

Welcome to this charming garden style Heather Croft Condo end unit, featuring 2 bedrooms and 2 full bathrooms. This 847 square foot home offers a spacious living room, dining room, washer and dryer, dishwasher, electric range, refrigerator, and attic storage space. Enjoy the comfort of a newer AC unit and an updated primary bathroom. The bedroom features wall-to-wall carpet, while the living room, dining area, and kitchen boast maintenance-free flooring. Parking is convenient with space for two cars, including one in the garage and one on the parking pad in front. With a condo fee of \$325 per month, this home offers both comfort and convenience.